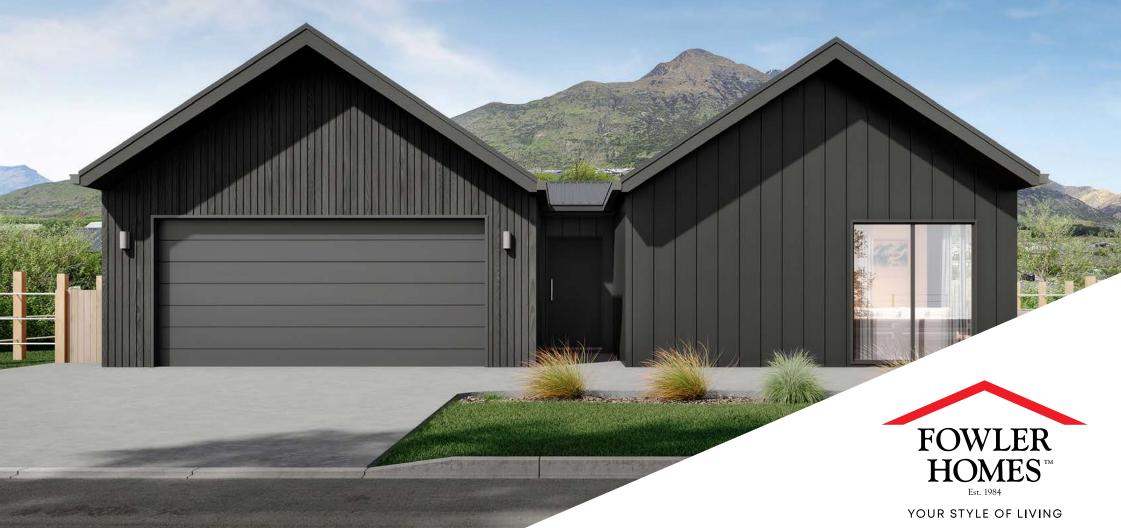

# TURNKEY HOME & INCOME PACKAGE

## **Specifications**

Section Size 655m<sup>2</sup>

Floor Area 198m<sup>2</sup>

Bedrooms 4

Bathrooms 3

Living 2

Garage 2

Lot 5, Shotover Rise, Stalker Road, Queenstown

For Sale: \$POA Rental Assessment: \$1,520 to \$1,650 p/w This turnkey home and income property has been designed for the local environment. This property features a spacious three-bedroom main home and a one-bedroom unit. The main living area is open-plan with a scissor truss ceiling and skylights. The master includes an ensuite and walk-in wardrobe. The other two bedrooms are a good size, each with wardrobe systems. The laundry is located in the double-car garage.