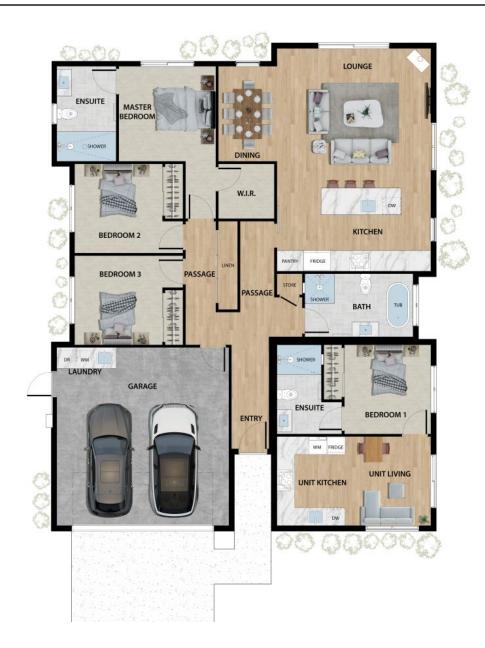

# **HOUSE PLAN**

Lot 5, Shotover Rise, Off Stalker Road, Queenstown

# **Specifications**

Bedrooms 4

Bathrooms 3

Living 2

Garage 2

Length 16.35m

Width 12.89m