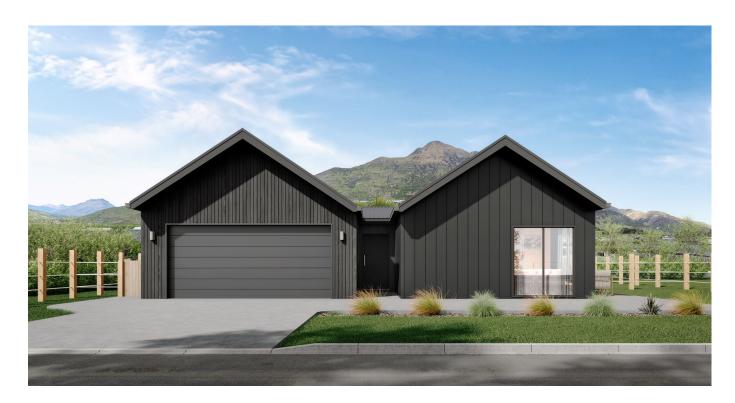

For Sale: \$POA Rental Assessment: \$1,520 to \$1,650 p/w This turnkey home and income property has been designed for the local environment. This property features a spacious three-bedroom main home and a one-bedroom unit. The main living area is open-plan with a scissor truss ceiling and skylights. The master includes an ensuite and walk-in wardrobe. The other two bedrooms are a good size, each with wardrobe systems. The laundry is located in the double-car garage.

The attached one-bedroom is perfect for extended family, guests, an office, or a secondary income stream. Shotover Rise is a thoughtfully designed development project, that ensures a quality style of living for future residents.