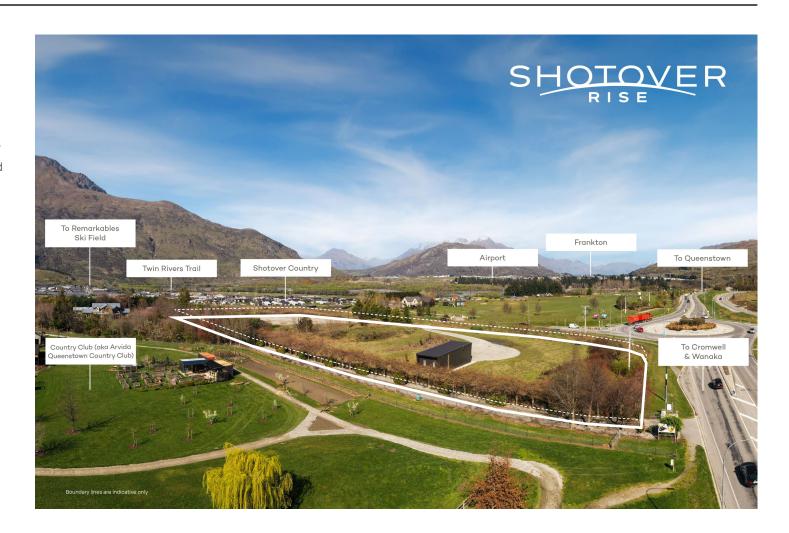

# THE LOCATION

Shotover Rise is located at the entrance of Shotover Country off Stalker Road, beside the Arvida Queenstown Country Club.

These turnkey home and income sections offer investors an opportunity to live in a sought-after neighbourhood close to many essential amenities.

Residents will enjoy the convenience of Shotover Primary School, Kawarau Park Medical Centre, Gems Childcare, 11th Avenue by Franks, the Night & Day convenience store and local bus network.

Frankton is a short 5-minute drive where you will find local shopping centres, and the Queenstown Airport.

Explore the nearby Queenstown twin river trails by bike or foot.

Shotover Rise is a thoughtfully designed development project, that ensures a quality style of living for future residents.