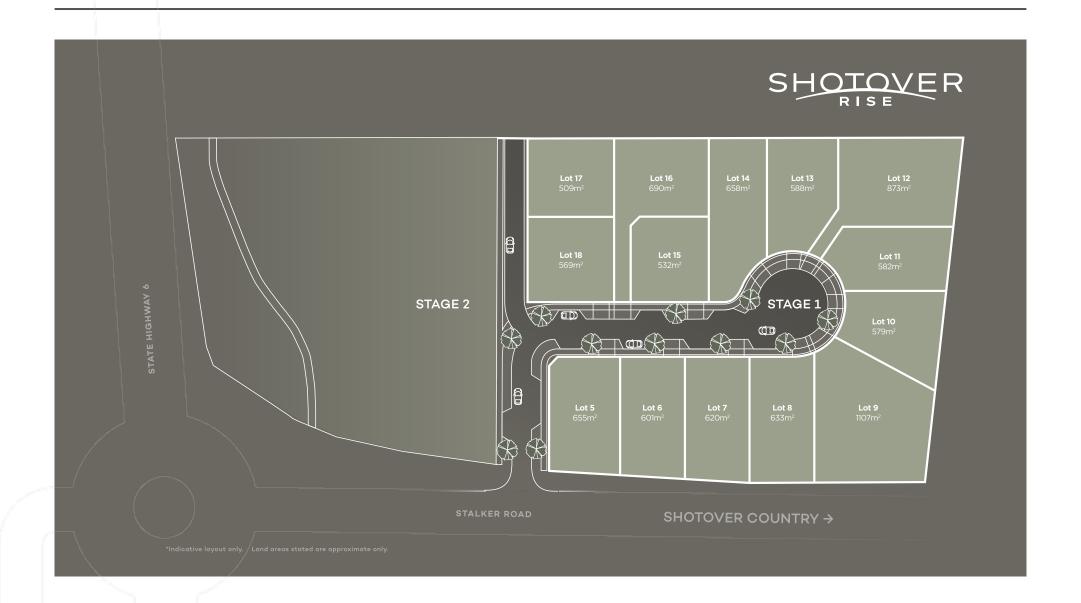

## **Specifications**

Section Size 655m<sup>2</sup>

Floor Area 198m<sup>2</sup>

Bedrooms 4

Bathrooms 3

Living 2

Garage 2

Lot 5, Shotover Rise, Stalker Road, Queenstown

# THE LOCATION

Shotover Rise is located at the entrance of Shotover Country off Stalker Road, beside the Arvida Queenstown Country Club.

These turnkey home and income sections offer investors an opportunity to live in a sought-after neighbourhood close to many essential amenities.