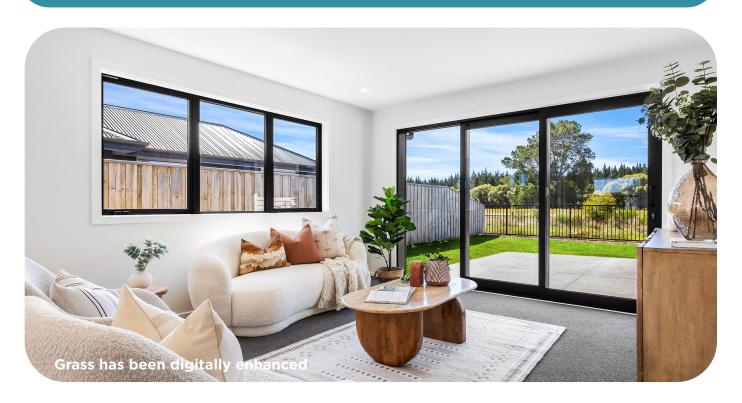

## 10 Bastings Street, Silverstream

Move into this stunning, well-appointed open-plan home, ideal for both entertaining and everyday living. The heart of the home features a beautiful kitchen centered between the dining and living areas, where large windows allow natural light to flood in, creating a warm and inviting atmosphere.

At the end of the lounge, stacker sliders open to a spacious patio, offering the perfect indoor-outdoor flow—ideal for summer barbecues, gatherings with friends, or simply enjoying your morning coffee surrounded by nature. This well-appointed home offers both comfort and style, designed to make every moment special.