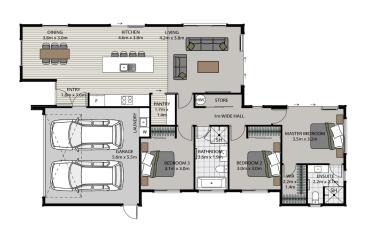

## Home for sale

Lot 184 Land:  $419m^2$  | House:  $154m^2$   $\stackrel{\square}{=}$  3  $\stackrel{\square}{=}$  1  $\stackrel{\square}{\parallel}$  2  $\stackrel{\square}{=}$  2  $\stackrel{\square}{\Leftrightarrow}$  2