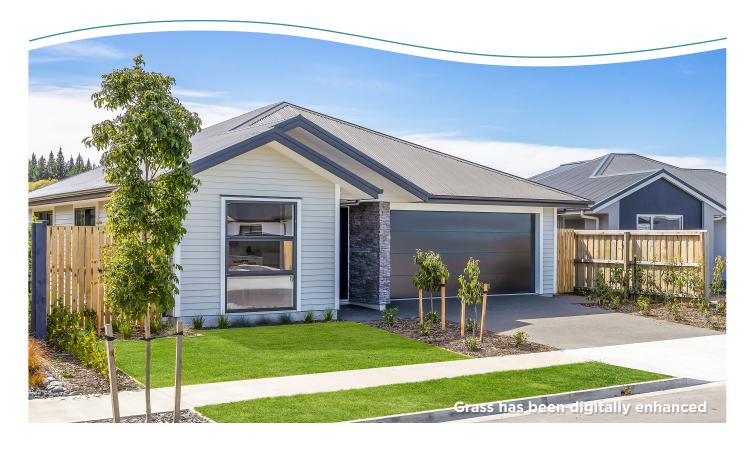

## 10 Bastings Street, Silverstream

Move into this stunning, well-appointed open-plan home, ideal for both entertaining and everyday living. The heart of the home features a beautiful kitchen centered between the dining and living areas, where large windows allow natural light to flood in, creating a warm and inviting atmosphere.

At the end of the lounge, stacker sliders open to a spacious patio, offering the perfect indoor-outdoor flow—ideal for summer barbecues, gatherings with friends, or simply enjoying your morning coffee surrounded by nature. This well-appointed home offers both comfort and style, designed to make every moment special.