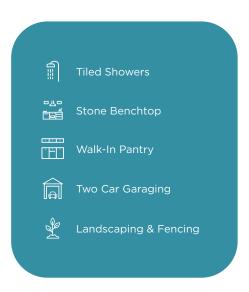

## Home for sale

Lot 184 Land:  $419m^2$  | House:  $154m^2$   $\stackrel{\square}{=}$  3  $\stackrel{\square}{=}$  1  $\stackrel{\square}{\parallel}$  2  $\stackrel{\square}{=}$  2  $\stackrel{\square}{\Leftrightarrow}$  2