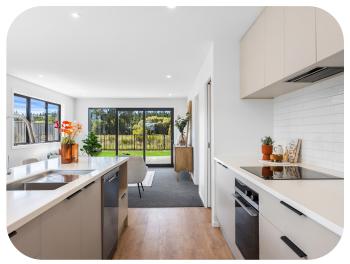

## 10 Bastings Street, Silverstream

Move into this stunning, well-appointed open-plan home, ideal for both entertaining and everyday living. The heart of the home features a beautiful kitchen centered between the dining and living areas, where large windows allow natural light to flood in, creating a warm and inviting atmosphere.

At the end of the lounge, stacker sliders open to a spacious patio, offering the perfect indoor-outdoor flow—ideal for summer barbecues, gatherings with friends, or simply enjoying your morning coffee surrounded by nature. This well-appointed home offers both comfort and style, designed to make every moment special.