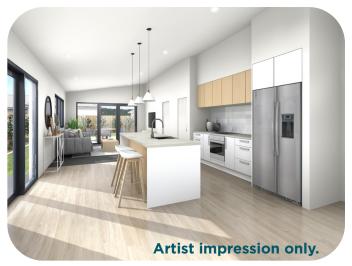

## 10 Bastings Street, Silverstream

Start off the new year in this stunning, well-appointed open-plan home, ideal for both entertaining and everyday living. The heart of the home features a beautiful kitchen centered between the dining and living areas, where large windows allow natural light to flood in, creating a warm and inviting atmosphere.

At the end of the lounge, stacker sliders open to a spacious patio, offering the perfect indoor-outdoor flow—ideal for summer barbecues, gatherings with friends, or simply enjoying your morning coffee surrounded by nature. This well-appointed home offers both comfort and style, designed to make every moment special.