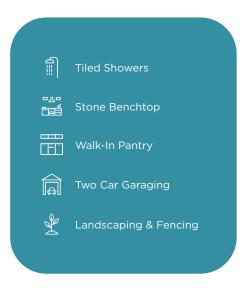

## Home for sale

Lot 184 Land:  $419m^2$  | House:  $154m^2$   $\stackrel{\square}{=}$  3  $\stackrel{\square}{=}$  1  $\stackrel{\square}{\parallel}$  2  $\stackrel{\square}{=}$  2  $\stackrel{\square}{\Leftrightarrow}$  2