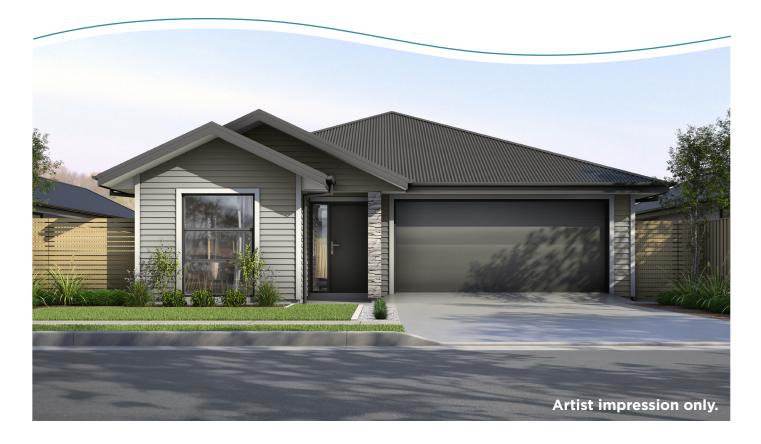

## 10 Bastings Street, Silverstream

Start off the new year in this stunning, well-appointed open-plan home, ideal for both entertaining and everyday living. The heart of the home features a beautiful kitchen centered between the dining and living areas, where large windows allow natural light to flood in, creating a warm and inviting atmosphere.

At the end of the lounge, stacker sliders open to a spacious patio, offering the perfect indoor-outdoor flow—ideal for summer barbecues, gatherings with friends, or simply enjoying your morning coffee surrounded by nature. This well-appointed home offers both comfort and style, designed to make every moment special.

Don't miss out on this fantastic opportunity to start the year in a home that truly has it all!

027 215 6770 michelle.allan@limedl.co.nz silverstreamestate.co.nz