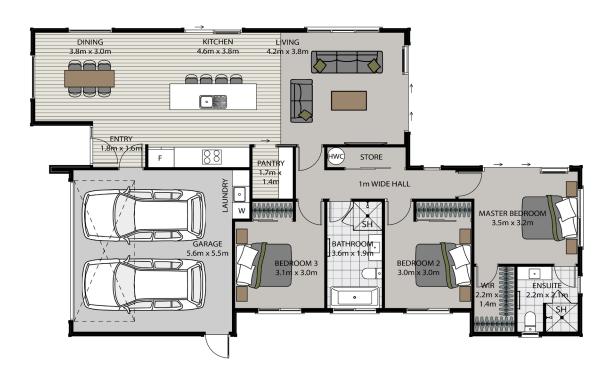

## Home for sale

Lot 184 Land:  $419m^2$  | House:  $154m^2$   $\stackrel{\square}{=}$  3  $\stackrel{\square}{=}$  1  $\stackrel{\square}{\parallel}$  2  $\stackrel{\square}{=}$  2  $\stackrel{\square}{\Leftrightarrow}$  2

## 10 Bastings Street, Silverstream

Start off the new year in this stunning, well-appointed open-plan home, ideal for both entertaining and everyday living. The heart of the home features a beautiful kitchen centered between the dining and living areas, where large windows allow natural light to flood in, creating a warm and inviting atmosphere.

At the end of the lounge, stacker sliders open to a spacious patio, offering the perfect indoor-outdoor flow—ideal for summer barbecues, gatherings with friends, or simply enjoying your morning coffee surrounded by nature. This well-appointed home offers both comfort and style, designed to make every moment special.