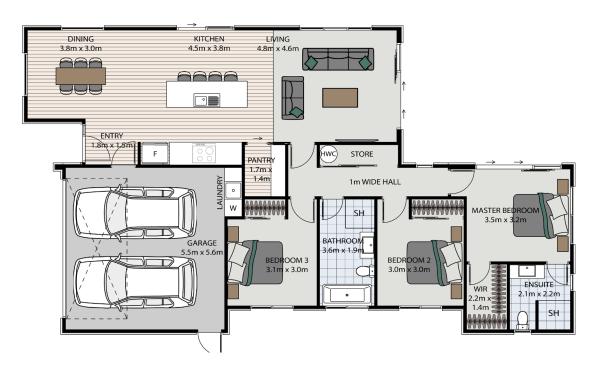

## Home for sale

Lot 195 Land: 420m² | House: 154m² 📮 3 📖 1 🗐 2 🚽 2 🍙 2

## 36 Bastings Street, Silverstream

This sleek monopitch home seamlessly blends style and functionality, featuring three spacious bedrooms and two modern bathrooms.

Step into the open-plan living area, where natural light floods in, creating an inviting atmosphere that flows seamlessly to the outdoor patio—perfect for hosting lively gatherings or enjoying quiet moments with loved ones. Quality fixtures and fittings throughout the home showcase craftsmanship and attention to detail, ensuring both comfort and elegance.