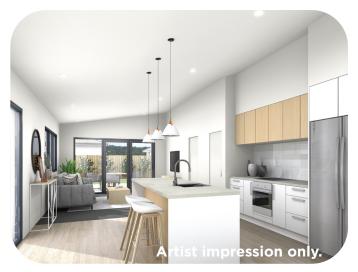

## 36 Bastings Street, Silverstream

This sleek monopitch home seamlessly blends style and functionality, featuring three spacious bedrooms and two modern bathrooms.

Step into the open-plan living area, where natural light floods in, creating an inviting atmosphere that flows seamlessly to the outdoor patio—perfect for hosting lively gatherings or enjoying quiet moments with loved ones. Quality fixtures and fittings throughout the home showcase craftsmanship and attention to detail, ensuring both comfort and elegance.