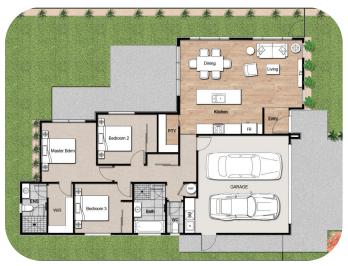

## Home for sale

Lot 206 Land: 350m² | House: 152m² 📮 3 🕮 1 🗐 2 🚽 2 🍙 2

Lot 206 Land: 350m² | House: 152m² ☐ 3 ☐ 1 ☐ 2 ☐ 2 ☐ 2

It all starts with a chat!

027 215 6770 enquiries@limedl.co.nz silverstreamestate.co.nz

Disclaimer of liability: Every effort has been made to ensure the accuracy of all details within this flyer, however, no warranty can be given by Lime Developments Limited or its agents regarding the accuracy, adequacy or completeness of any information presented in the flyer. Intending purchasers should make their own inspections and enquiries. Photographs or artists impressions are for presentation purposes only and are indicative only.