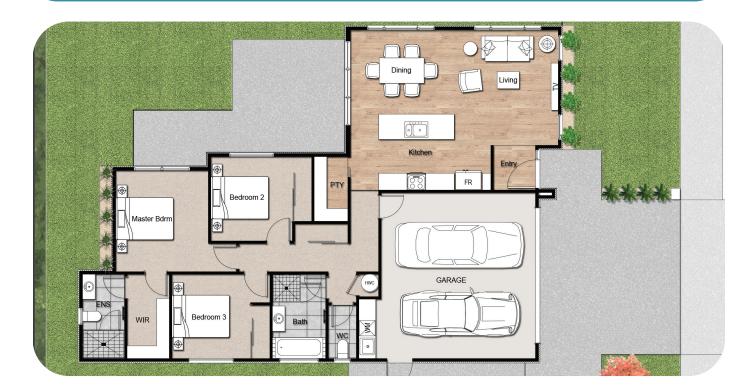

## 29 Bastings Street, Silverstream

Discover this gorgeous new home in Stage 9A of Silverstream, where modern style meets everyday convenience.

The open-plan living, dining, and kitchen areas create a welcoming space for gatherings, complete with a stunning stone benchtop and a handy walk-in pantry. With 3 spacious bedrooms and 2 well-appointed bathrooms, including a master bedroom featuring a generous walk-in wardrobe and a luxurious tiled shower, this home is designed for comfort.

Step outside to enjoy the landscaped yard, perfect for relaxation or entertaining. Plus, with walkways at your doorstep and a bus stop nearby, this home truly offers a vibrant lifestyle!