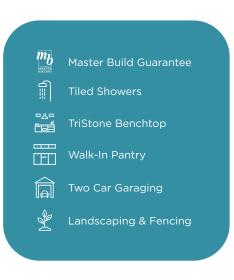

## 23 Bastings Street, Silverstream

This stunning new build offers modern living at its best, featuring 3 spacious bedrooms and 2 bathrooms with the master bedroom boasting a large walk-in wardrobe.

The open-plan living, dining, and kitchen area is perfect for entertaining, with a walk-in pantry adding extra storage. A convenient study nook provides the perfect spot for working from home, and the double garage offers plenty of space for vehicles and storage. The landscaped outdoor area completes the home, offering a perfect space to relax.