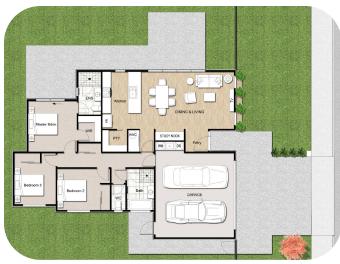

## Home for sale

Lot 209 Land: 426m² | House: 151m² 📮 3 🕮 1 🗐 2 🚽 2 🍙 2

## 23 Bastings Street, Silverstream

This stunning new build offers modern living at its best, featuring 3 spacious bedrooms and 2 bathrooms with the master bedroom boasting a large walk-in wardrobe.

The open-plan living, dining, and kitchen area is perfect for entertaining, with a walk-in pantry adding extra storage. A convenient study nook provides the perfect spot for working from home, and the double garage offers plenty of space for vehicles and storage. The landscaped outdoor area completes the home, offering a perfect space to relax.