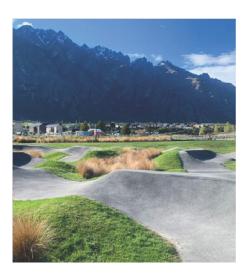

# THE LOCATION

Hanley's Farm stretches harmoniously between Lake Wakatipu, Deer Park Heights and The Remarkables on State Highway 6 to Invercargill.

The development is 13-kilometers from central Queenstown, and 6-kilometres from Frankton.

Hanley's Farm has a primary school, day care, an epic pump track, playground, and fitness area and Café Bar. And if you didn't know already, it's near the Jack's Point Golf Course & Clubhouse, and the Remarkables Ski Field!