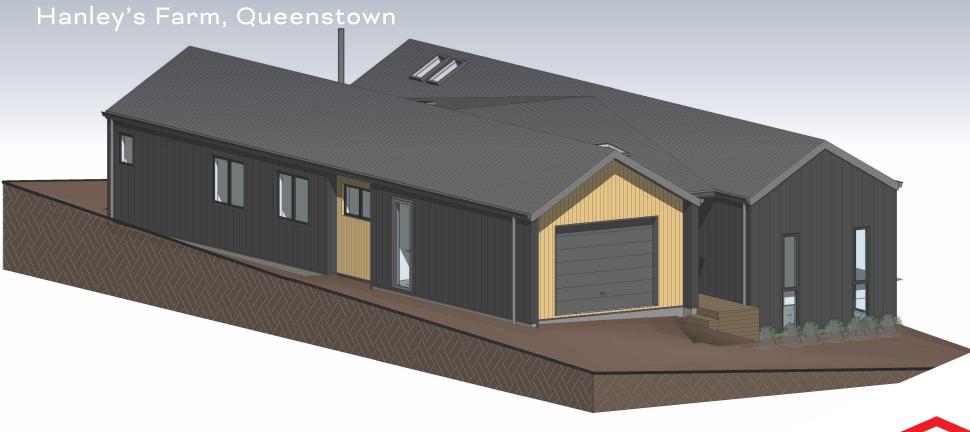

#### **Specifications**

Section Size 337m<sup>2</sup>

Floor Area 186m<sup>2</sup>

Bedrooms 4

Bathrooms 3

Living 2

Garage 1

Lot 7204 Hanley's Farm

For Sale: \$1,675,000 Rental Assessment: \$1,000 - \$1,1500 main home. \$525 - \$550 unit. A great 3-bedroom turnkey new home package with 1-bedroom unit attached is now available for purchase in popular Hanley's Farm, Queenstown.

The main home has an open kitchen, dining and living area. The home will suit many family situations with 3-bedrooms, 2-bathrooms, and single car garage with laundry inside.

Designed to capture the views, this home and income property is your opportunity to lay down foundations for a family home with income stream attached.

## **HOUSE PLAN**

Lot 7204 Hanley's Farm, Queenstown