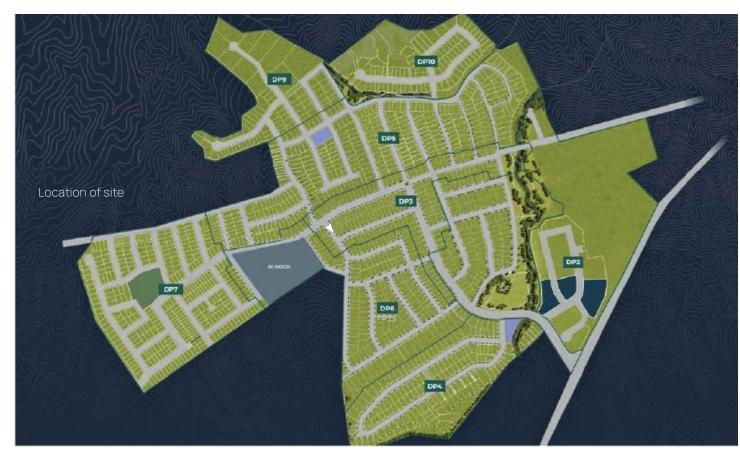

# THE LOCATION

Hanley's Farm stretches harmoniously between Lake Wakatipu, Deer Park Heights and The Remarkables on State Highway 6 to Invercargill.

The development is 13-kilometers from central Queenstown, and 6-kilometres from Frankton.

Hanley's Farm has a primary school, day care, an epic pump track, playground, and fitness area and Café Bar. And if you didn't know already, it's near the Jack's Point Golf Course & Clubhouse, and the Remarkables Ski Field!