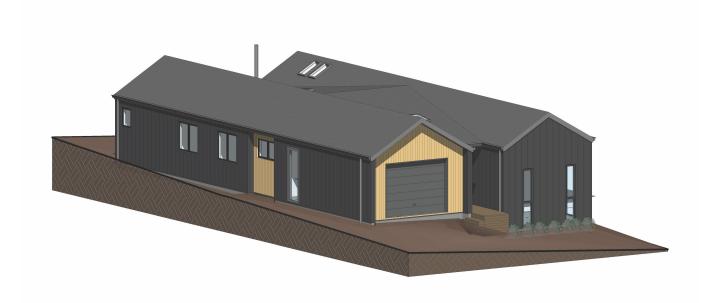

#### **Specifications**

Section Size 337m<sup>2</sup>

Floor Area 186m<sup>2</sup>

Bedrooms 4

Bathrooms 3

Living 2

Garage 1

Lot 7204 Hanley's Farm

For Sale: \$1,675,000 Rental Assessment: \$1,000 - \$1,1500 main home. \$525 - \$550 unit. A great 3-bedroom turnkey new home package with 1-bedroom unit attached is now available for purchase in popular Hanley's Farm, Queenstown.

The main home has an open kitchen, dining and living area. The home will suit many family situations with 3-bedrooms, 2-bathrooms, and single car garage with laundry inside.

Designed to capture the views, this home and income property is your opportunity to lay down foundations for a family home with income stream attached.

## **HOUSE PLAN**

Lot 7204 Hanley's Farm, Queenstown