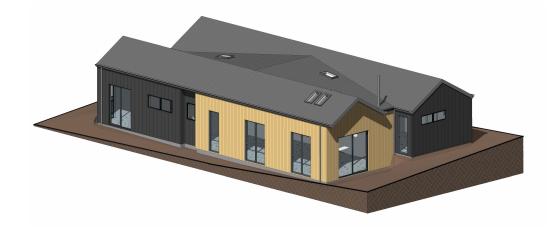

### TURNKEY HOME & UNIT LAND PACKAGE

#### **Specifications**

Section Size 337m<sup>2</sup>

Floor Area 186m<sup>2</sup>

Bedrooms 4

Bathrooms 3

Living 2

Garage 1

Lot 7204 Hanley's Farm

For Sale: \$1,675,000 Rental Assessment: \$1,000 - \$1,1500 main home. \$525 - \$550 unit. A great 3-bedroom turnkey new home package with 1-bedroom unit attached is now available for purchase in popular Hanley's Farm, Queenstown.

The main home has an open kitchen, dining and living area. The home will suit many family situations with 3-bedrooms, 2-bathrooms, and single car garage with laundry inside.

Designed to capture the views, this home and income property is your opportunity to lay down foundations for a family home with income stream attached.