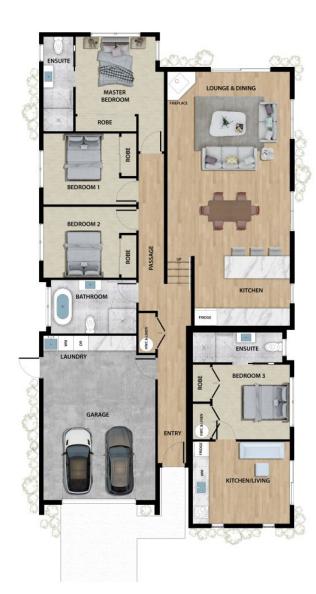

## **HOUSE PLAN**

Lot 7204 Hanley's Farm, Queenstown

### **Specifications**

Bedrooms 4

Bathrooms 3

Living 2

Garage 1

Length 19.29m

Width 10.18m

### HOME FEATURES

Lot 7204 Hanley's Farm, Queenstown

#### **INTERNAL**

- Home & Income
- Scissor Truss Ceiling
- Master Ensuite
- Woodburner & ducted heating system
- Living room & hall skylights
- Linen / Storage
- Wardrobe packages
- Nordzco Joinery designed kitchen
- Quality kitchen appliances
- Tiled bathrooms
- Internally insulated walls

#### **EXTERNAL**

- Concrete driveway
- soft landscaping
- · Fully fenced
- Timber and Stria cladding
- Maxslab 300 concrete insulated slab