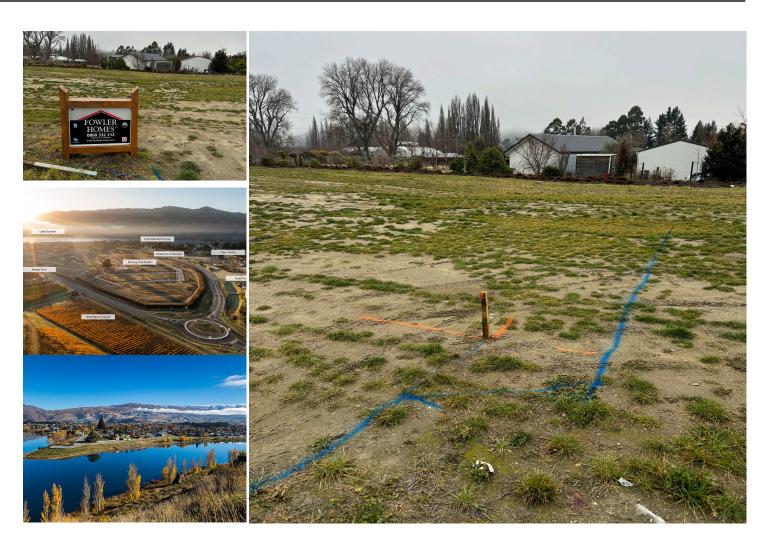

#### **Specifications**

49 Magnum Drive, Wooing Tree Estate, Cromwell

For Sale: \$1,425,000 Rental Assessment: \$800-\$850 per week Architecturally designed 4-bedroom family home, designed for the section and central Otago living.

### HOUSE PLAN

49 Magnum Drive, Wooing Tree Estate, Cromwell

#### 49 Magnum Drive, Wooing Tree Estate, Cromwell