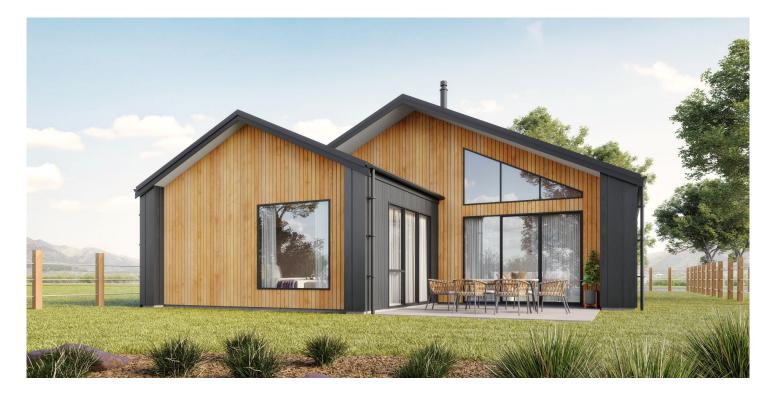

#### **Specifications**

49 Magnum Drive, Wooing Tree Estate, Cromwell

For Sale: \$1,425,000 Rental Assessment: \$800-\$850 per week Architecturally designed 4-bedroom family home, designed for the section and central Otago living.

This kitchen is the heart of this home, it includes a walk-in pantry and opens out to the dining and living area. The master suite and 2 of the bedrooms are located down one side of the home, ideal for families. The fourth bedroom is large, with an ensuite, built-in wardrobe, and separate from the other rooms.

Match your favourite wine with your address. This turnkey package won't last long, get in touch today!

YOUR STYLE OF LIVING