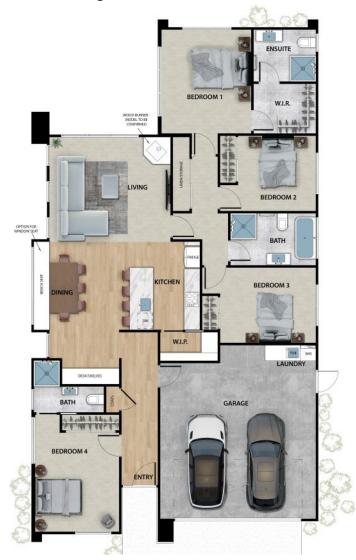

### HOUSE PLAN

49 Magnum Drive, Wooing Tree Estate, Cromwell

This kitchen is the heart of this home, it includes a walk-in pantry and opens out to the dining and living area. The master suite and 2 of the bedrooms are located down one side of the home, ideal for families. The fourth bedroom is large, with an ensuite, built-in wardrobe, and separate from the other rooms.