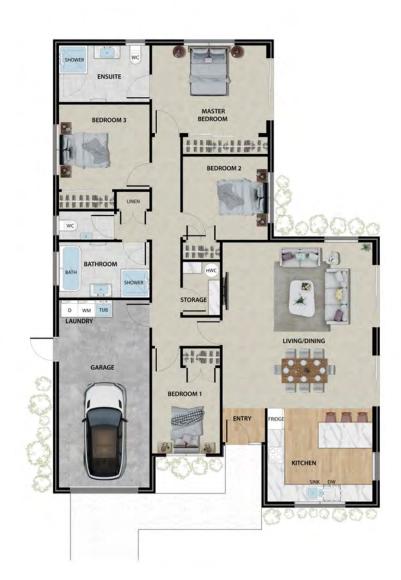

## HOUSE PLAN

Lot 7, 114 Dipton Street, Kingswell, Invercargill

#### INTERIOR

• Ensuite

- Storage
- Separate toilet
- Open-plan kitchen, living & dining