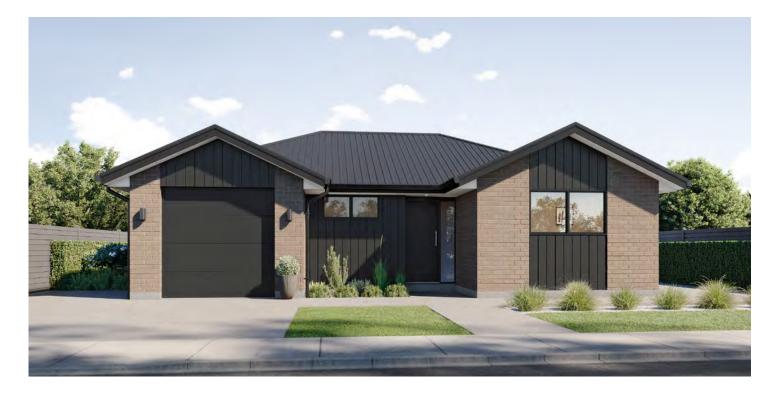

### TURNKEY HOUSE & LAND PACKAGE

#### For Sale: \$709,000

Rental Appraisal: \$650 - \$690 per week Fowler Homes Southland has turnkey packages coming soon on these private, spacious sections on Dipton Street, Kingswell, Invercargill.

This package will include 4 bedrooms, 2 bathrooms, open plan living, a master ensuite, wardrobe, outdoor living, and a single car garage.

#### EXTERIOR

- Outdoor living area
- Brick and vertical oblique weatherboard cladding
- Coloursteel 5-rib roof in flaxpod
- Concrete driveway and patio
- Boundary fencing