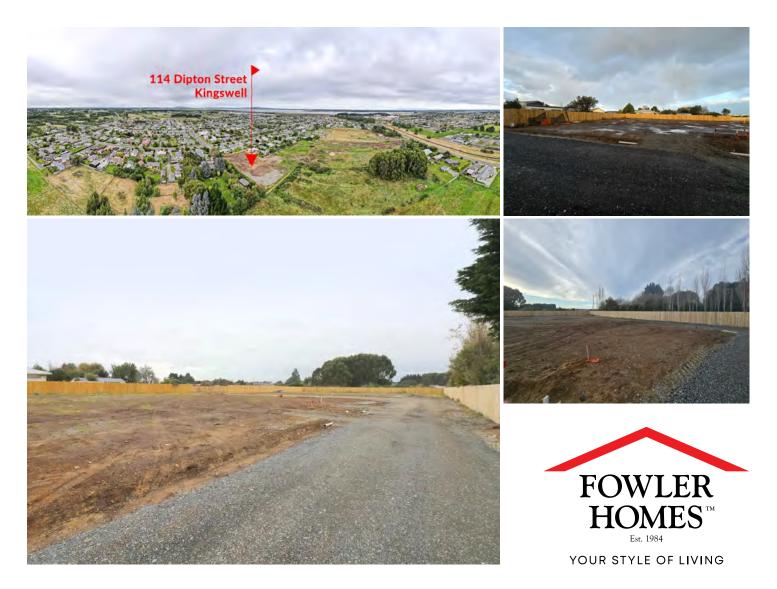

## THE LOCATION

#### Kingswell, Invercargill

Dipton Street is located off Elles Road in Kingswell, Invercargill. The property is close to the Southland Hospital, Bluff Highway, South City Mall, New World, Rugby Park, Splash Palace, and Southland Girls High School.