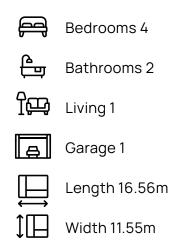

#### Specifications

| 1        | Section Size 688m <sup>2</sup> |
|----------|--------------------------------|
| 〕□       | Floor Area 149m <sup>2</sup>   |
| þ        | Bedrooms 4                     |
| <u>ک</u> | Bathrooms 2                    |
| ÎΦ       | Living 1                       |
| æ        | Garage 1                       |
|          |                                |

#### Specifications