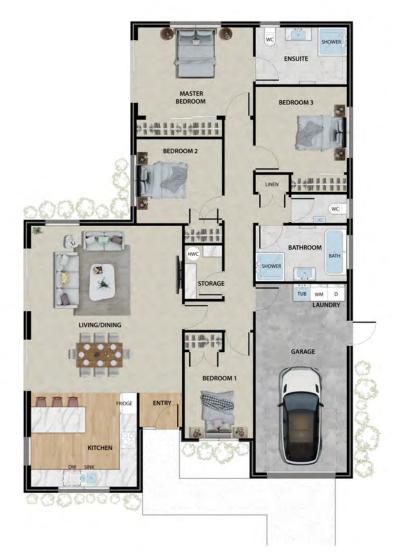

## **HOUSE PLAN**

Lot 5, 114 Dipton Street, Kingswell, Invercargill

#### **Specifications**

Bedrooms 4

Bathrooms 2

Living 1

Garage 1

Length 16.32m

Width 11.31m

YOUR STYLE OF LIVING

#### INTERIOR

- Ensuite
- Storage
- Separate toilet
- Open-plan kitchen, living & dining

#### **EXTERIOR**

- Outdoor living area
- Brick and vertical oblique weatherboard cladding
- Coloursteel 5-rib roof in flaxpod
- Concrete driveway and patio
- Boundary fencing