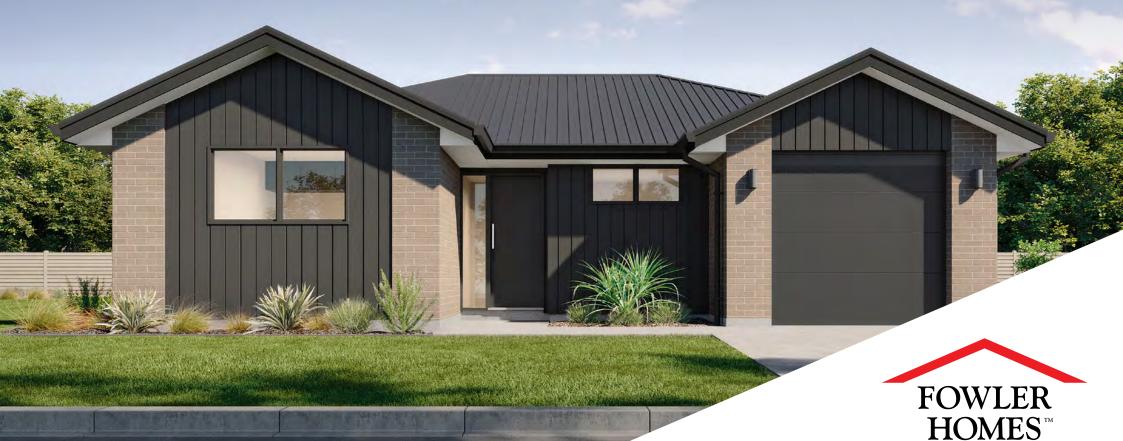

#### **Specifications**

Section Size 726m<sup>2</sup>

Floor Area 149m<sup>2</sup>

Bedrooms 4

हे Bathrooms 2

Living 1

Garage 1

Lot 5, 114 Dipton Street, Kingswell, Invercargill

For Sale: \$709,000

Rental Appraisal: \$650 - \$690 per week Fowler Homes Southland has turnkey packages coming soon on these private, spacious sections on Dipton Street, Kingswell, Invercargill.

This package will include 4 bedrooms, 2 bathrooms, open plan living, a master ensuite, wardrobe, outdoor living, and a single car garage.

#### **Specifications**

Bedrooms 4

Bathrooms 2

Living 1

Garage 1

Length 16.32m

Width 11.31m

YOUR STYLE OF LIVING