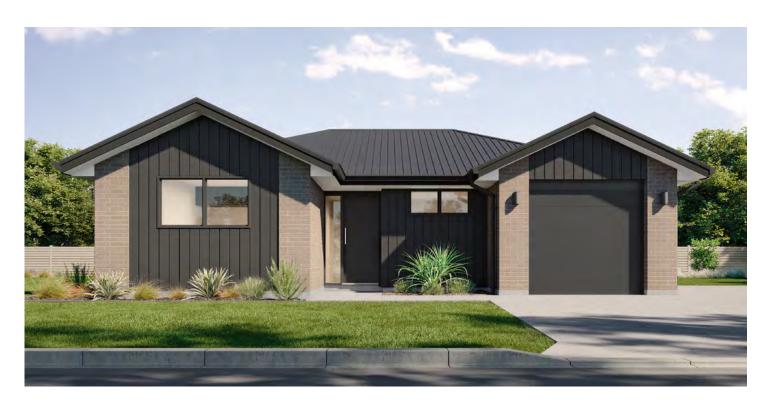

#### **Specifications**

Section Size 726m<sup>2</sup>

Floor Area 149m<sup>2</sup>

Bedrooms 4

हे Bathrooms 2

Living 1

Garage 1

Lot 5, 114 Dipton Street, Kingswell, Invercargill

For Sale: \$709,000

Rental Appraisal: \$650 - \$690 per week Fowler Homes Southland has turnkey packages coming soon on these private, spacious sections on Dipton Street, Kingswell, Invercargill.

This package will include 4 bedrooms, 2 bathrooms, open plan living, a master ensuite, wardrobe, outdoor living, and a single car garage.

#### **Specifications**

Bedrooms 4

Bathrooms 2

Living 1

Garage 1

Length 16.32m

Width 11.31m

YOUR STYLE OF LIVING