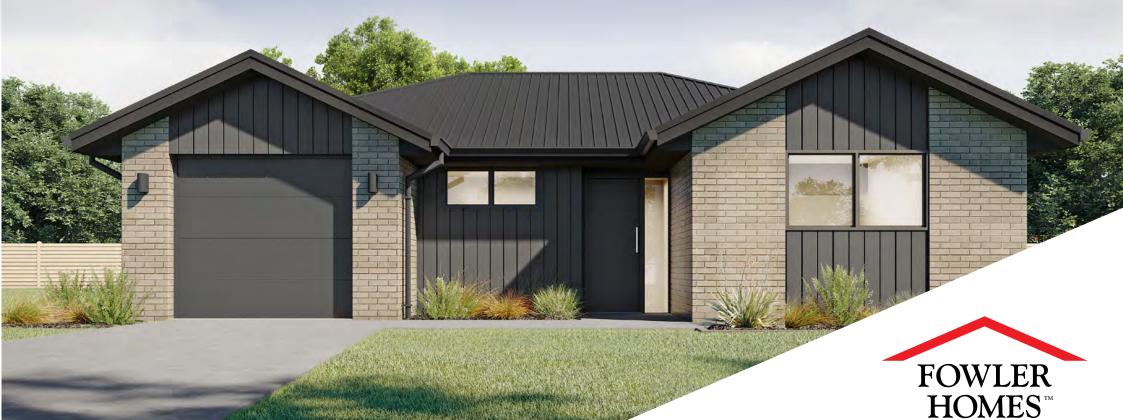

## TURNKEY HOUSE & LAND PACKAGE

#### **Specifications**

Section Size 607m<sup>2</sup>

Floor Area 149m<sup>2</sup>

Bedrooms 4

ர Bathrooms 2

[**四** Living 1

☐ Garage 1

Lot 3, 114 Dipton Street, Kingswell, Invercargill

For Sale: \$709,000

Rental Appraisal: \$650 - \$690 per week Fowler Homes Southland has turnkey packages coming soon on these private, spacious sections on Dipton Street, Kingswell, Invercargill.

This package will include 4 bedrooms, 2 bathrooms, open plan living, a master ensuite, wardrobe, outdoor living, and a single car garage.