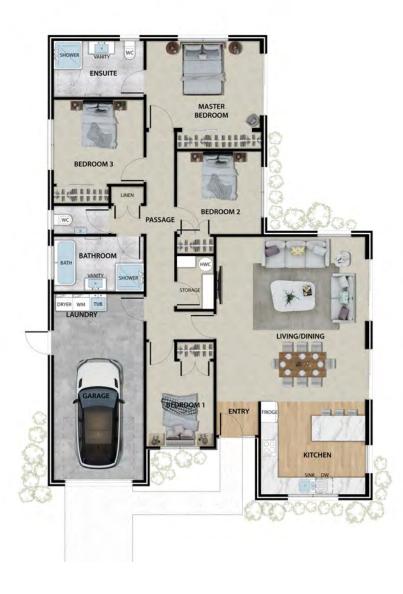

## **HOUSE PLAN**

Lot 3, 114 Dipton Street, Kingswell, Invercargill

#### **Specifications**

Bedrooms 4

Bathrooms 2

Living 1

Garage 1

Length 16.56m

Width 11.55m

#### INTERIOR

- Ensuite
- Storage
- Separate toilet
- Open-plan kitchen, living & dining