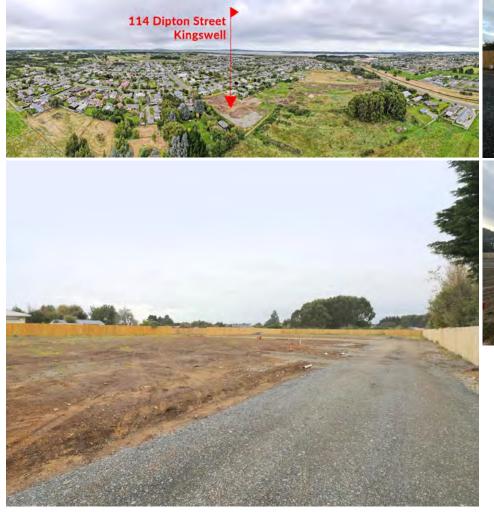

## THE LOCATION

#### Kingswell, Invercargill

Dipton Street is located off Elles Road in Kingswell, Invercargill. The property is close to the Southland Hospital, Bluff Highway, South City Mall, New World, Rugby Park, Splash Palace, and Southland Girls High School.

The CDB is a short drive from where you will find Invercargill Central shopping mall.

Invercargill is the southernmost and westernmost city in New Zealand. It has a population of 57,000 residents and is the commercial hub of Southland. Famous for its wide streets, the city and its people have plenty of character and southern charm.