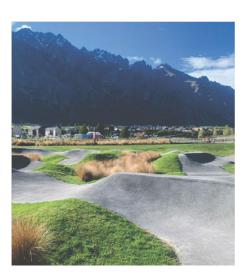

# THE LOCATION

Hanley's Farm stretches harmoniously between Lake Wakatipu, Deer Park Heights and The Remarkables on State Highway 6 to Invercargill.

The development is 13-kilometers from central Queenstown, and 6-kilometres from Frankton.

Hanley's Farm has a primary school, day care, an epic pump track, playground, and fitness area and Café Bar. And if you didn't know already, it's near the Jack's Point Golf Course & Clubhouse, and the Remarkables Ski Field!