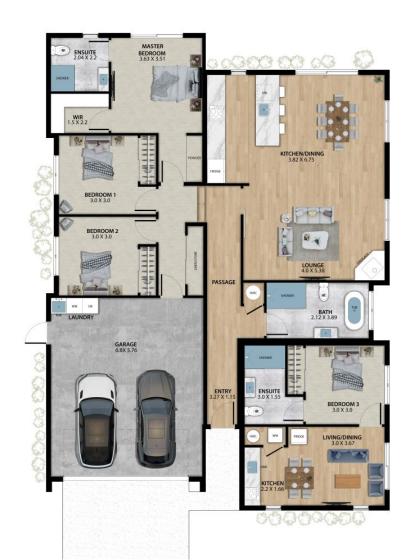

### **Specifications**

Section Size 404m<sup>2</sup>

Floor Area 211m<sup>2</sup>

Bedrooms 4

Bathrooms 3

Living 2

Garage 2

Home & Income Unit Lot 7242, Hanley's Farm, Queenstown

The main home is well designed with an open plan kitchen, living and dining area with a scissor truss ceiling, and skylights. The master bedroom has an ensuite and walk-in wardrobe. Both homes have exclusive outdoor spaces.

## **Specifications**

Bedrooms 4

Bathrooms 3

Living 2

Garage 2

Length 16.98m

Width 12.97m