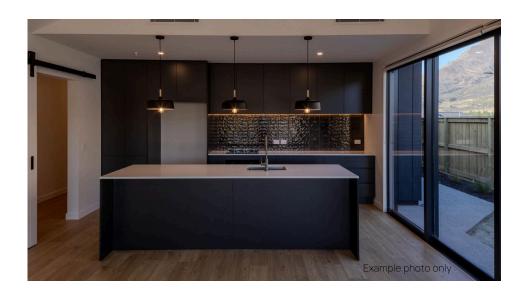

The main home is well designed with an open plan kitchen, living and dining area with a scissor truss ceiling, and skylights. The master bedroom has an ensuite and walk-in wardrobe. Both homes have exclusive outdoor spaces.

### **INTERIOR**

- Home & Income
- Ensuite & walk-in robe
- Nordzco custom designed kitchen and pantry
- Bosh kitchen appliances (main home)
- Double glazed thermal heart LowE windows
- Scissor truss ceiling
- Velux Skylights
- Ducted heat pump system
- Wood burner

- Wall hung vanities
- Wall to back bath
- Tiled bathroom floors
- Tiled splashbacks
- Carpet and laminate flooring
- Window treatments

### **EXTERIOR**

- James Hardie vertical oblique exterior
- Larch cladding exterior

- Coloursteel Superdek roof
- Dominator insulated automatic garage door
- Soft land scaping
- Fencing included on two sides