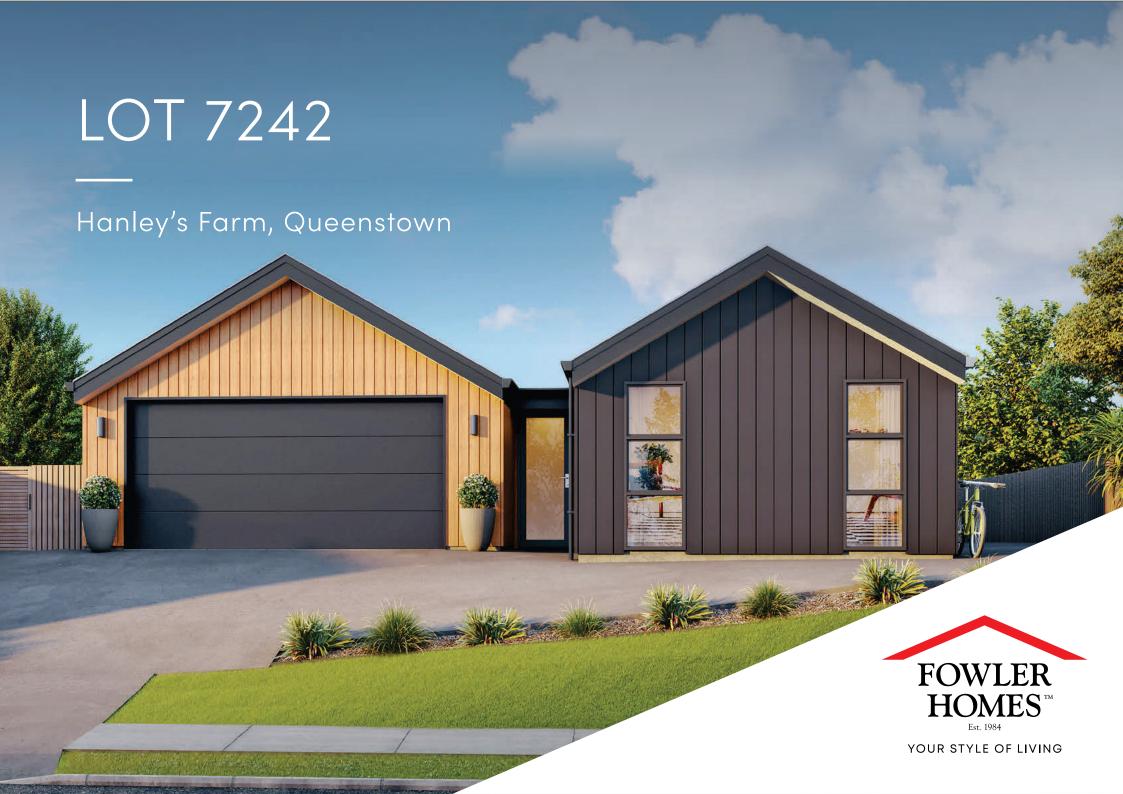

### **Specifications**

Section Size 404m<sup>2</sup>

Floor Area 211m<sup>2</sup>

Bedrooms 4

Bathrooms 3

Living 2

Garage 2

Home & Income Unit Lot 7242, Hanley's Farm, Queenstown

For Sale: \$1,700,000 Rental Assessment: Designed to capture the views, this turnkey home and income property is your opportunity to invest in the Queenstown property market.

A large three-bedroom turnkey home and income package with a one-bedroom unit attached is now available for purchase at Hanley's Farm, Queenstown.

The main home is well designed with an open plan kitchen, living and dining area with a scissor truss ceiling, and skylights. The master bedroom has an ensuite and walk-in wardrobe. Both homes have exclusive outdoor spaces.

# HOME FEATURES

Lot 7242, Hanley's Farm, Queenstown