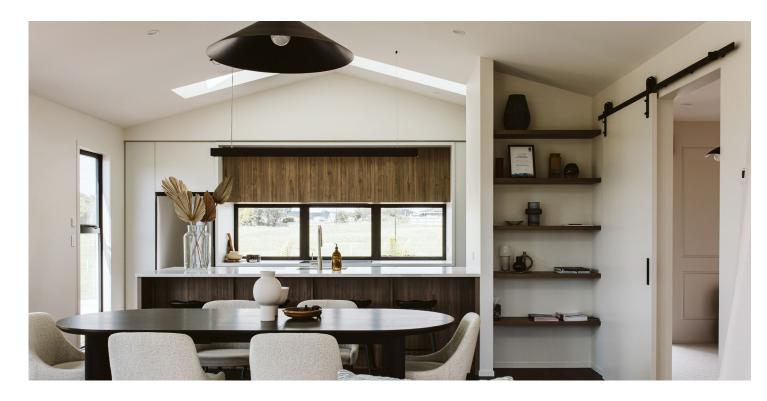

Built to a high standard and packed with features, this modern 3-bedroom home is designed for everyday living.

The kitchen, living and formal dining areas are open plan, with a separate media room adjacent to the dining area. The bedrooms are in the right wing, with the master privately situated at the end of the hallway, with access to the outdoor living area. The laundry is included in the double car garage.

#### INTERIOR

- Walk-in wardrobe
- Master ensuite
- Fully ducted Panasonic heat pump system
- Linen cupboard
- Tiled bathroom, ensuite, and powder room
- Designer Kitchen and laundry by Elite Kitchens
- Quality Fisher & Paykel appliances- including steam oven
- Velux skylights
- Ribraft foundation

### Quality Pink batt wall and ceiling insulation

- Thermally broken aluminium joinery
- Barn door

.

- 2200mm high interior doors
- Rinnai HydraHeat Hot
  Water Heat Pump
- 100% Feltex Wool carpet
- Engineered Oak Timber Flooring
- 2550mm stud height
- Wieser Smarthome features

#### EXTERIOR

- Fully planted and landscaped site
- Sealed concrete driveway
  and paving
- Kwila Hardwood decking
- Exterior- James Hardie vertical oblique cladding in Ebony Semi-Gloss
- Exterior- Resene Rockcote Xtherm Gold plaster and paint system in Cardona
- Outdoor Trendz fireplace