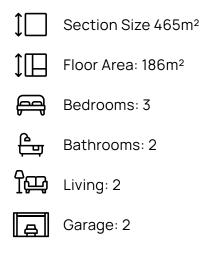

#### **Specifications**

#### 13 Papawhero Drive, Bell Block, New Plymouth

For Sale: \$1,165,000 Deed of lease: \$41,000 + gst per annum Lease term: 2 years plus right to renew after 1 year Whether you are looking for an investment property, a home or both, this brand-new show home is an attractive option.

Built to a high standard and packed with features, this modern 3-bedroom home is designed for everyday living.

The kitchen, living and formal dining areas are open plan, with a separate media room adjacent to the dining area. The bedrooms are in the right wing, with the master privately situated at the end of the hallway, with access to the outdoor living area. The laundry is included in the double car garage.