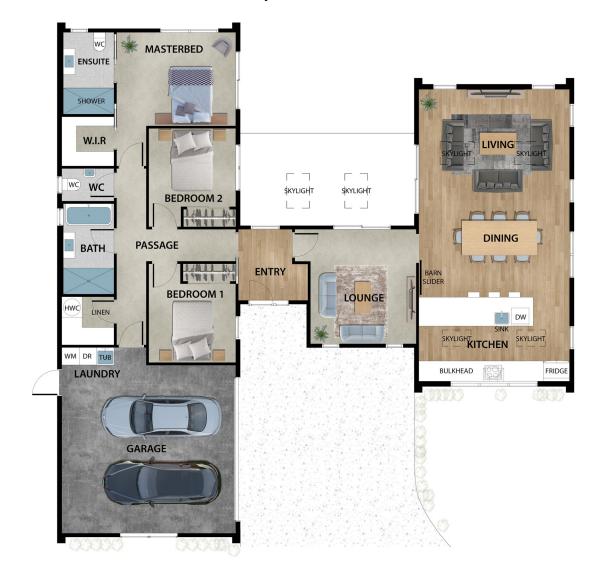

## HOUSE PLAN

13 Papawhero Drive, Bell Block, New Plymouth

Built to a high standard and packed with features, this modern 3-bedroom home is designed for everyday living.

The kitchen, living and formal dining areas are open plan, with a separate media room adjacent to the dining area. The bedrooms are in the right wing, with the master privately situated at the end of the hallway, with access to the outdoor living area. The laundry is included in the double car garage.