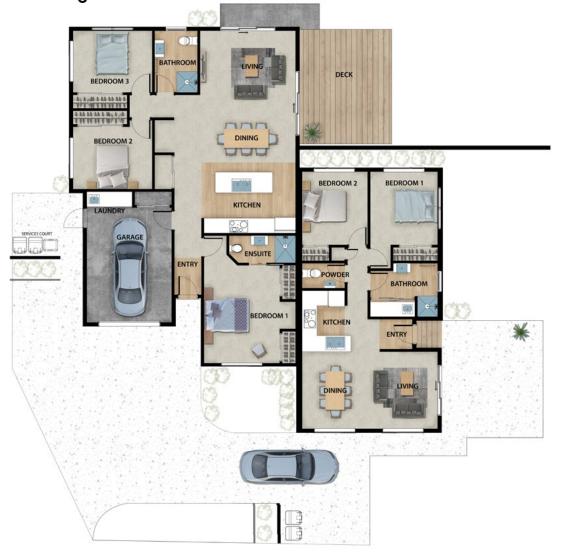

## **HOUSE PLAN**

9c Keri Rua Road, Cambridge

## **Specifications**

Bedrooms 5

Bathrooms 3

Living 2

Garage 1

Length 17.49m

Width 16.04m

Turnkey; **\$1,259,000** 

Deposit; 5% Yield; 5.1%

This cleverly designed 205m² duplex gives the appearance of a standalone high quality residential family home from all angles; a closer look at the floor plan reveals a spacious 3-bedroom family home with single attached garage on oneside , with a separate self-contained 2-bedroom dwelling with its own private entry. Both properties enjoy their own private outdoor living areas, separate water meter and electrical mains connections.