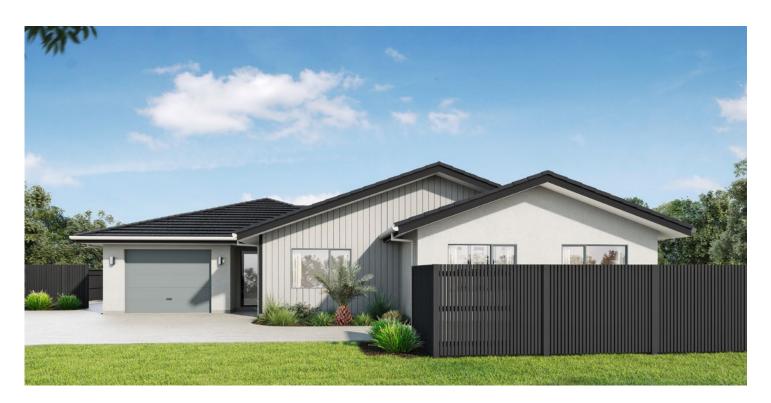

## HOME & INCOME DUPLEX

### **Specifications**

Section Size 680m<sup>2</sup>

Floor Area 205m<sup>2</sup>

Bedrooms 5

Bathrooms 3

Living 2

Garage 1

9c Keri Rua Road, Kotare Park, Cambridge

Turnkey; **\$1,259,000** 

Deposit; 5% Yield; 5.1%

This cleverly designed 205m² duplex gives the appearance of a standalone high quality residential family home from all angles; a closer look at the floor plan reveals a spacious 3-bedroom family home with single attached garage on oneside , with a separate self-contained 2-bedroom dwelling with its own private entry. Both properties enjoy their own private outdoor living areas, separate water meter and electrical mains connections.