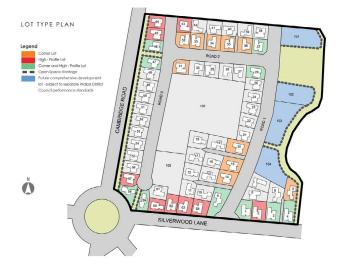

## THE LOCATION

Discover the charm of Kotare Park, a premier subdivision on the outskirts of Cambridge, just a swift 5-minute drive from the main street.

With 64 thoughtfully designed lots, the community offers a harmonious blend of tranquillity and accessibility, boasting a connected street network, inviting parks, and open spaces.

Cambridge is a majestic tree-lined town that sits at the heart of New Zealand's rural heartland.

Cambridge's proximity to many of the NorthIslands main towns and cities makes it the ideal location for visitors for recreational events such as the rowing at Lake Karapiro, cycling at the Velodrome, and global business events such as the Agricultural Fielddays at Mystery Creek.