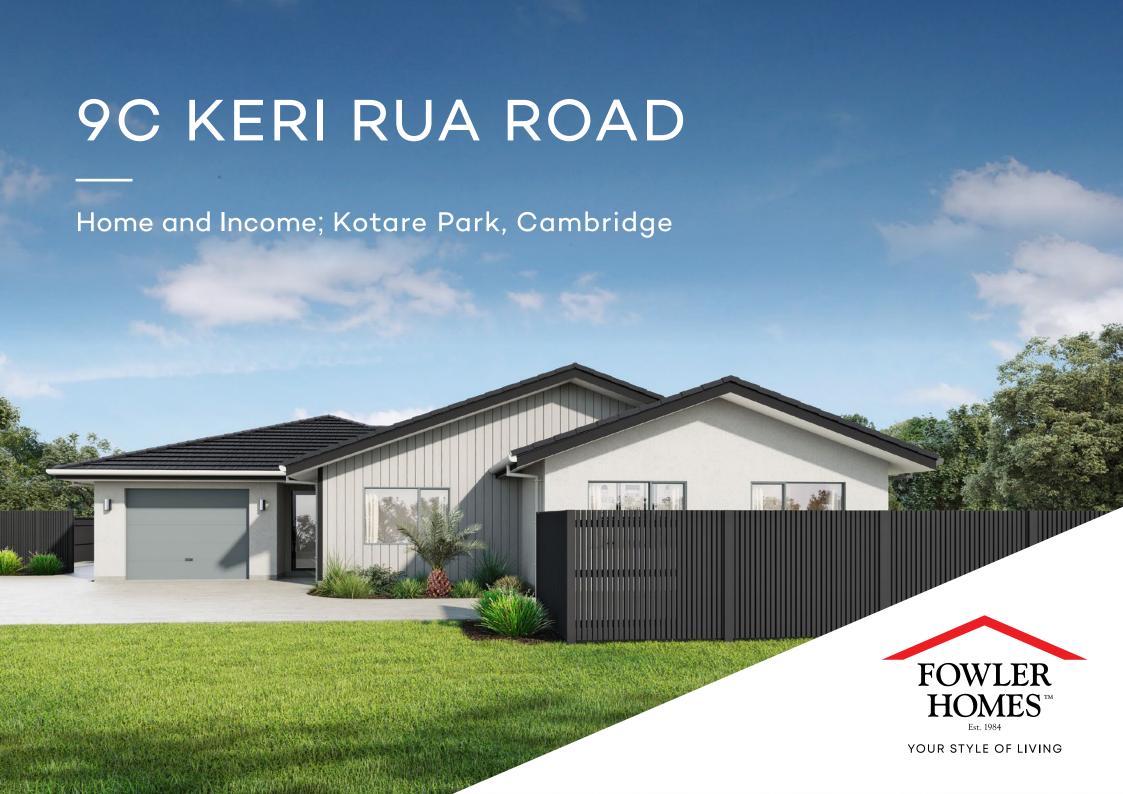

## HOME & INCOME DUPLEX

### **Specifications**

Section Size 680m<sup>2</sup>

Floor Area 205m<sup>2</sup>

Bedrooms 5

Bathrooms 3

Living 2

Garage 1

9c Keri Rua Road, Kotare Park, Cambridge

Turnkey; **\$1,259,000** 

Deposit; 5% Yield; 5.1%

This cleverly designed 205m² duplex gives the appearance of a standalone high quality residential family home from all angles; a closer look at the floor plan reveals a spacious 3-bedroom family home with single attached garage on oneside , with a separate self-contained 2-bedroom dwelling with its own private entry. Both properties enjoy their own private outdoor living areas, separate water meter and electrical mains connections.