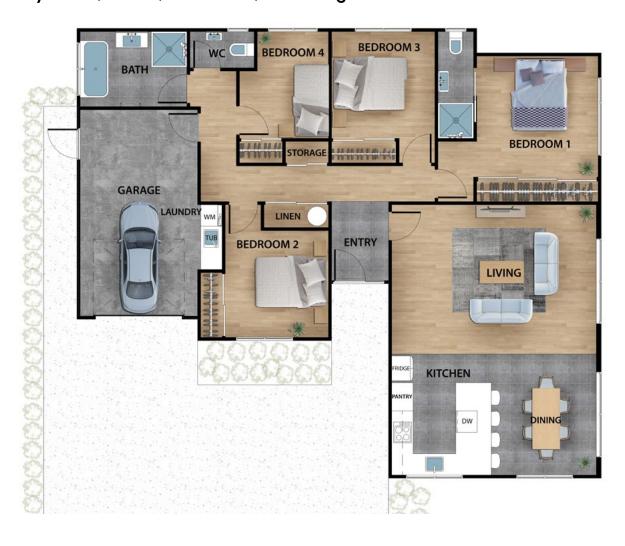

This home has a floor area of 154m2, with a 'u' shaped kitchen, open plan dining and living area with plenty of natural sunlight. The master bedroom includes its own ensuite and large wardrobe. Two double bedrooms and one single bedroom, all have wardrobes. The family bathroom has a back to wall bath, shower and separate toilet will cater for the entire family. The laundry is in the single car garage and has external access.

# **HOUSE PLAN**

26 Scully Place, Lot 17, Strathern, Invercargill

## **Specifications**

Bedrooms 4

Bathrooms 2

Living 1

Garage 1

Length 14.74m

Width 12.65m