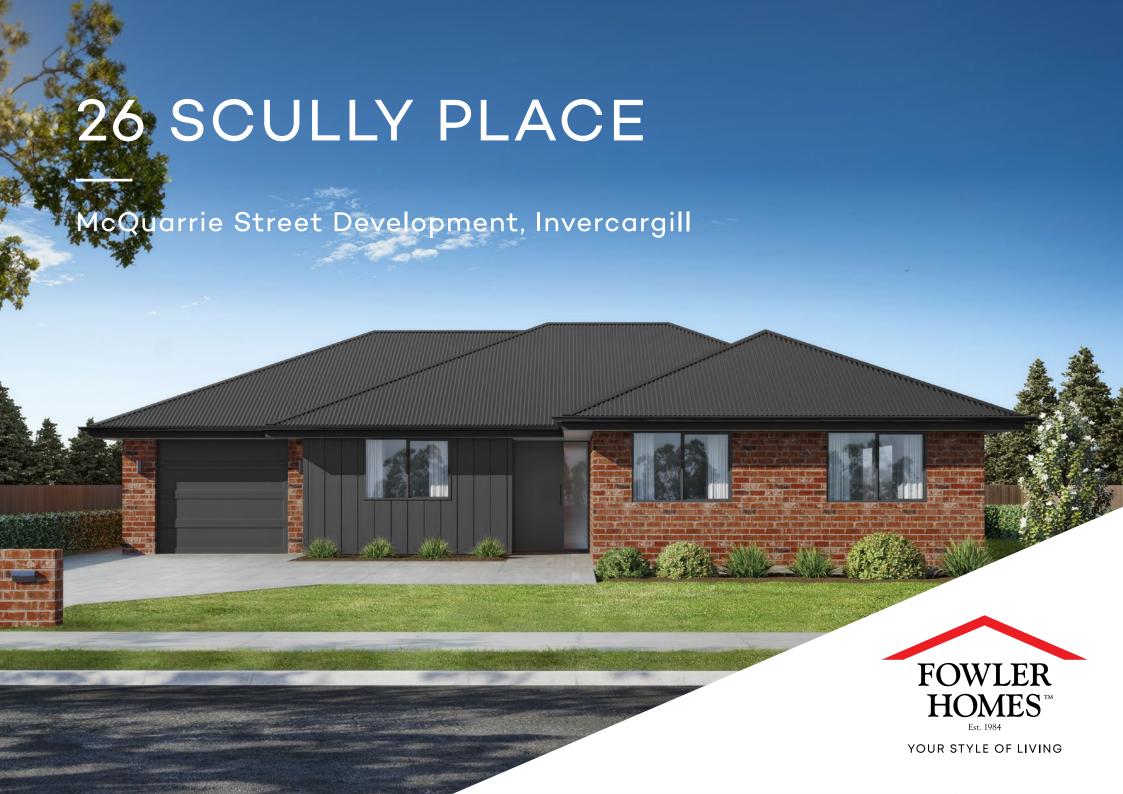

### **Specifications**

Section Size 400m<sup>2</sup>

Floor Area 154m<sup>2</sup>

Bedrooms 4

Bathrooms 2

Living 1

☐ Garage 1

26 Scully Place, Lot 17, Scully Place, Invercargill

For Sale: \$699,000 Rental Appraisal: \$650-\$680 per week. This four-bedroom house and land package is in the brand-new subdivision off McQuarrie Street in Invercargill. Get the new homes benefit with our all-inclusive turnkey package.