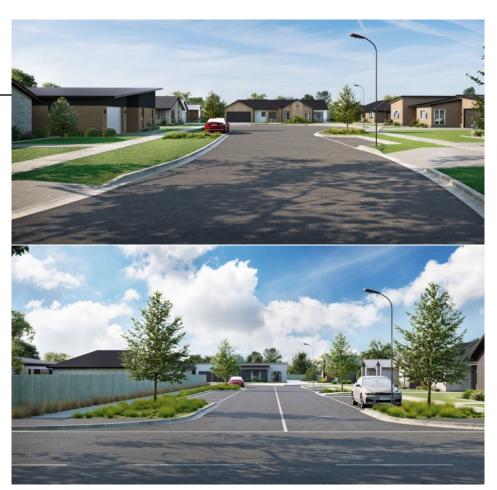

# THE LOCATION

The McQuarrie Street Development is a new housing area by Fowler

**Homes.** The newly named Scully Place contains 23 Lots ranging in size from  $400m^2$  to  $598m^2$ .

The new homes have been designed to capture the north facing sun and are suitable for family living, investments or someone wanting to downsize their home. The floor plans are unique and include many modern features of a home including a scullery, ensuite, walk-in wardrobes and even single car garages.

The developers wanted to create a safe community environment and included 1.5m wide footpaths on both sides of Scully Place, off-street vehicle bay parking, streetlights, trees, and a wide street – a famous feature of Invercargill.