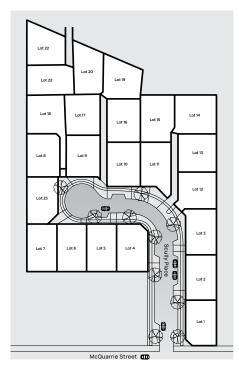

# THE LOCATION

The McQuarrie Street Development is a new housing area by Fowler

**Homes.** The newly named Scully Place contains 23 Lots ranging in size from  $400m^2$  to  $598m^2$ .

The new homes have been designed to capture the north facing sun and are suitable for family living, investments or someone wanting to downsize their home. The floor plans are unique and include many modern features of a home including a scullery, ensuite, walk-in wardrobes and even single car garages.

The developers wanted to create a safe community environment and included 1.5m wide footpaths on both sides of Scully Place, off-street vehicle bay parking, streetlights, trees, and a wide street – a famous feature of Invercargill.

Scully Place is a private cul-de-sac and is named after Southland World War 1 veteran, Sergeant Major Peter Scully DCM. It is officially recognised as a Poppys Place, which means it is a New Zealand place named after someone