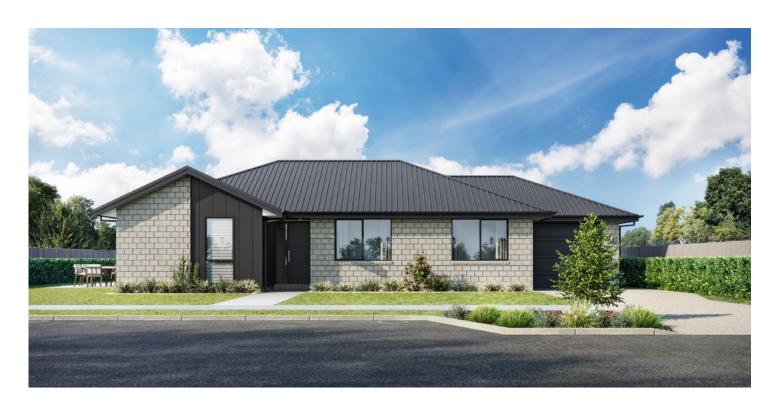

### **Specifications**

Section Size 400m<sup>2</sup>

Floor Area 129.74m<sup>2</sup>

Bedrooms 3

Bathrooms 2

Living 1

Garage 1

4 Scully Place, McQuarrie Street Development, Strathern, Invercargill

For Sale: \$679,000

A 3-bedroom turnkey home is now available in the brand-new subdivision off McQuarrie Street in Invercargill. Get the new homes benefits without the hassle of a new build!

The home has a floor area of 129.74m2, with an 'u' shaped kitchen, open plan dining and living area with external access. The master bedroom includes its own ensuite and walk-in wardrobe. The family bathroom has a free-standing bath and shower. The laundry is in the single car garage and has external access.