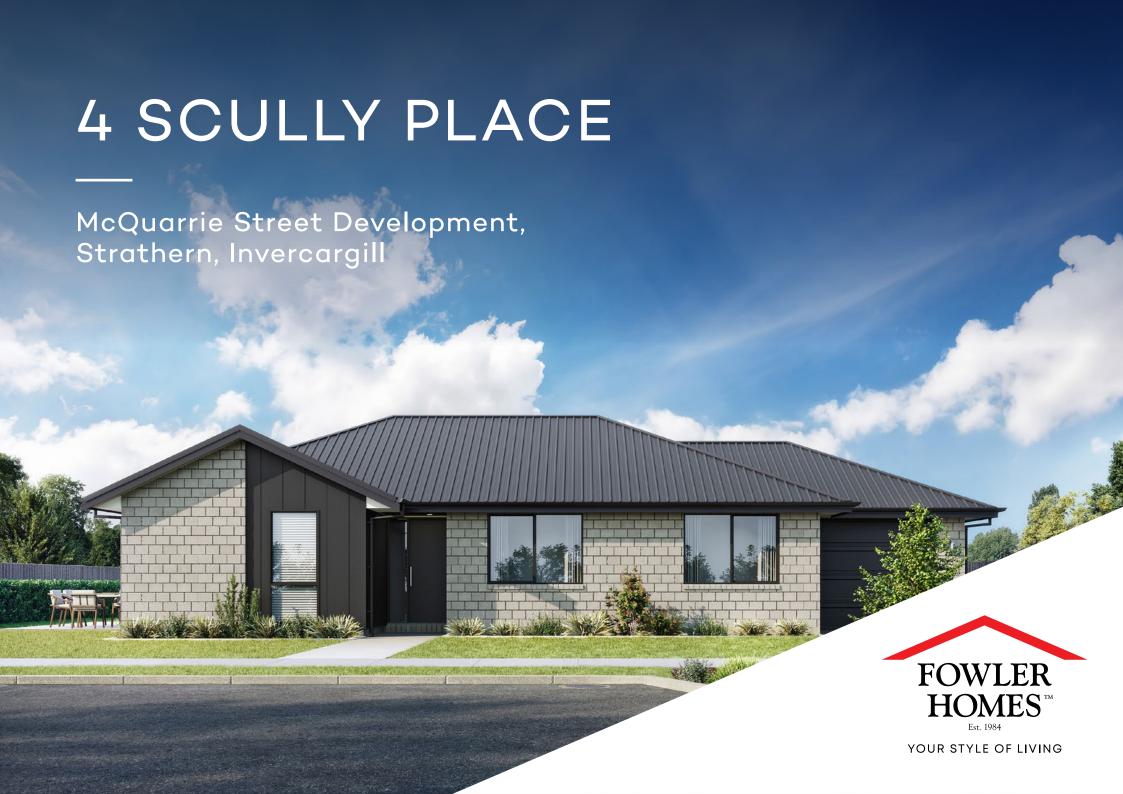

### **Specifications**

Section Size 400m<sup>2</sup>

Floor Area 129.74m<sup>2</sup>

Bedrooms 3

Bathrooms 2

Living 1

Garage 1

4 Scully Place, McQuarrie Street Development, Strathern, Invercargill

For Sale: \$679,000

A 3-bedroom turnkey home is now available in the brand-new subdivision off McQuarrie Street in Invercargill. Get the new homes benefits without the hassle of a new build!

The home has a floor area of 129.74m2, with an 'u' shaped kitchen, open plan dining and living area with external access. The master bedroom includes its own ensuite and walk-in wardrobe. The family bathroom has a free-standing bath and shower. The laundry is in the single car garage and has external access.