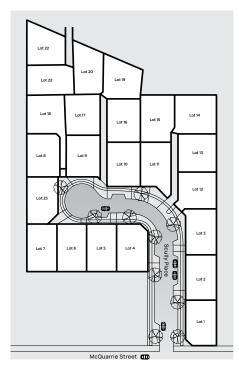

# THE LOCATION

The McQuarrie Street Development is a new housing area by Fowler Homes. The newly named Scully Place contains 23 Lots ranging in size from 400m2 to 598m2.

The new homes have been designed to capture the north facing sun and are suitable for family living, investments or someone wanting to downsize their home. The floors plans are unique and include many modern features of a home including a Scullery, Ensuite, Walk-in wardrobes and even single car garages.

The developers wanted to create a safe community environment and included 1.5m wide footpaths on both sides of Scully Place, off-street vehicle bay parking, streetlights, trees, and a wide street – a famous feature of Invercargill.