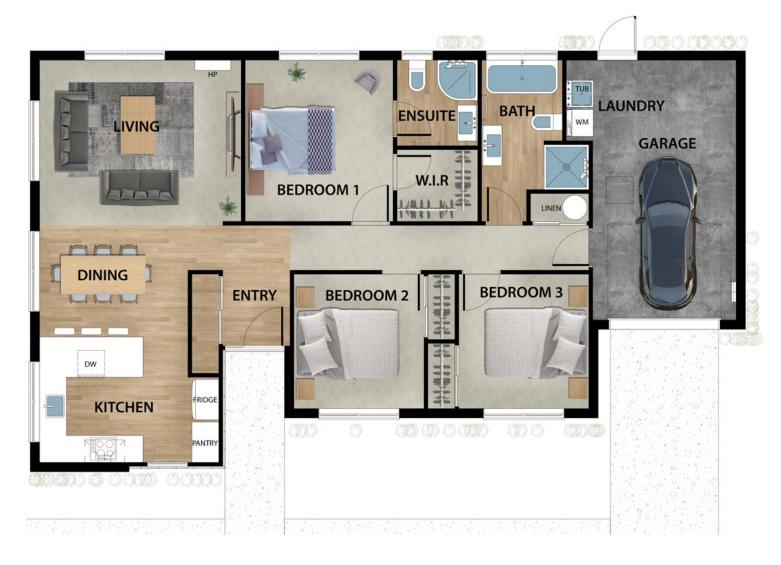

# **HOUSE PLAN**

4 Scully Place, McQuarrie Street Development, Strathern, Invercargill

### **Specifications**

Bedrooms 3

Bathrooms 2

Living 1

Garage 1

Length 15.73m

Width 9.16m

YOUR STYLE OF LIVING