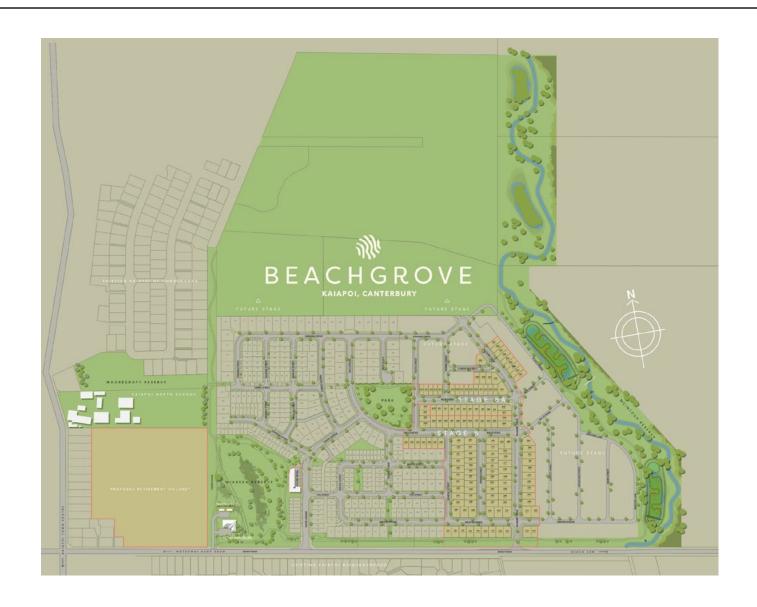

# THE LOCATION

The Beachgrove housing development is well-established, with generous green spaces and reserves that complement the country surroundings.

# THE LOCATION

The development is situated 900 metres from central Kaiapoi. The Christchurch Northern Corridor Motorway will have you in the Christchurch Central Business District in 15 minutes.

Families with young children are well catered for with an onsite childcare centre, Active Explorers, and easy access to neighbouring Kaiapoi North School.