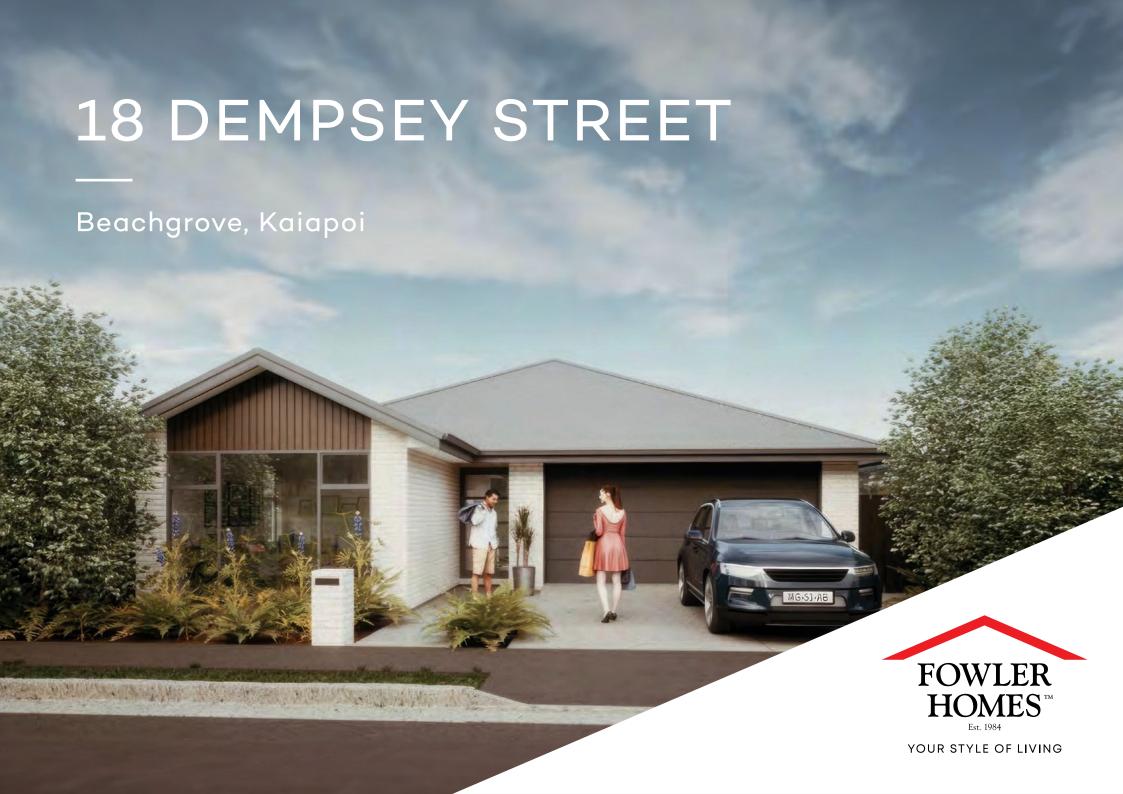

### **Specifications**

Section Size 404m<sup>2</sup>

Floor Area 192m<sup>2</sup>

Bedrooms 3

ि Bathrooms 2

Living 2

Garage 2

18 Dempsey Street, Beachgrove, Kaiapoi

Turnkey Package: \$839,000

A 3-bedroom turnkey house and land package is now available for purchase in Stage 5B, Beachgrove, Kaiapoi.

Designed specifically for this section, this three-bedroom, two living and two-car garaging home will appeal to many. The home includes an office, separate laundry, and walk-in pantry, it will tick a lot of boxes for your new family home! Positioned only a short walk to the new kids' playground and reserve, this home provides great flow, allowing for awesome entertaining possibilities.