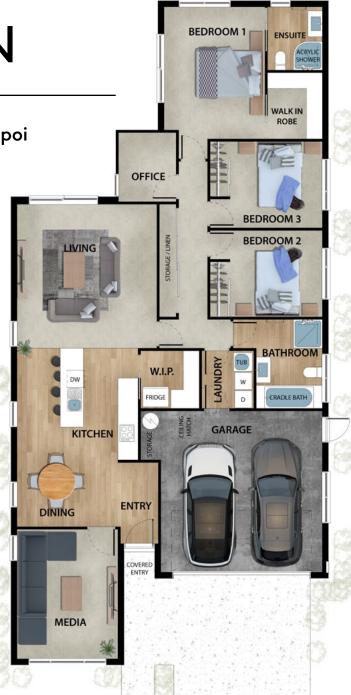

# **HOUSE PLAN**

18 Dempsey Street, Beachgrove, Kaiapoi

### **Specifications**

Bedrooms 3

Bathrooms 2

Living 2

Garage 2

Length 23.07m

Width 11.01m

YOUR STYLE OF LIVING