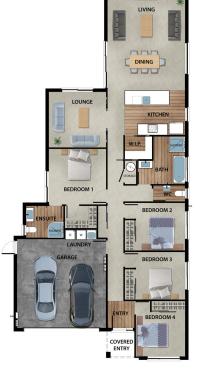

## For Sale: From \$780,000

A family turnkey house and land package is now available for purchase in Stage 4B, Ravenswood, North Canterbury.

Designed specifically for this section, this four-bedroom, two living and two car garaging home will appeal to many. Enjoy your back yard or take the short walk to the new kids' playground and reserve.

## Specifications

- Floor Area 183m2
- ञ्चे Bedrooms 4
- Bathrooms 2

Living 2

Garage 2

Fowler Homes Christchurch North Abby Ley, 027 247 9947 abby@fowlerhomes.co.nz 0800 4 FOWLER

www.fowlerhomes.co.nz