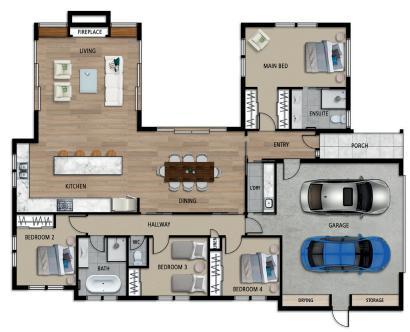

## 2 Appin Court, Jack's Point, Queenstown

Viewing Monday to Friday, 8.30am - 4.30pm Weekends by appointment

This light and modern 4-bedroom family home has been designed to complement the alpine mountain environment. The kitchen, living and formal dining areas are open plan, and feature a dark rafted ceiling punctuated by sky lights for natural lighting. The large kitchen is modern and sleek, with appliances integrated into the custom joinery. A walk-through laundry creates extra convenience and storage, while the floor to ceiling tiling and stoneware in the bathrooms brings elements of luxury. Finally the gas fireplace and ducted heating ensures that the family is warm and comfortable.

## **Specifications**

Floor Area 207m2

Bathrooms 2

Living 1

Garages 2