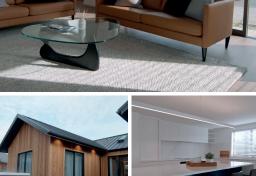

## 2 Appin Court, Jack's Point, Queenstown

Viewing Monday to Friday, 8.30am - 4.30pm Weekends by appointment

This light and modern 4-bedroom family home has been designed to complement the alpine mountain environment. The kitchen, living and formal dining areas are open plan, and feature a dark rafted ceiling punctuated by sky lights for natural lighting. The large kitchen is modern and sleek, with appliances integrated into the custom joinery. A walk-through laundry creates extra convenience and storage, while the floor to ceiling tiling and stoneware in the bathrooms brings elements of luxury. Finally the gas fireplace and ducted heating ensures that the family is warm and comfortable.