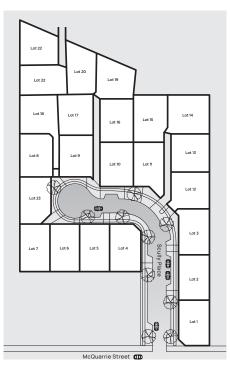

## THE LOCATION

The McQuarrie Street Development is a new housing area by Fowler Homes. The newly named Scully Place contains 23 Lots ranging in size from 400m<sup>2</sup> to 598m<sup>2</sup>.

The new homes have been designed to capture the north facing sun and are suitable for family living, investments or someone wanting to downsize their home. The floors plans are unique and include many modern features of a home including a Scullery, Ensuite, Walk-in wardrobes and even single car garages.

The developers wanted to create a safe community environment and included 1.5m wide footpaths on both sides of Scully Place, off-street vehicle bay parking, streetlights, trees, and a wide street – a famous feature of Invercargill.

Scully Place is a private cul-de-sac and is named after Southland World War 1 veteran, Sergeant Major Peter Scully DCM. It is officially recognised as a Poppys Place, which means it is a New Zealand place named after someone who fought in the World Wars. They are commemorated with a red poppy, ensuring these people are never forgotten.