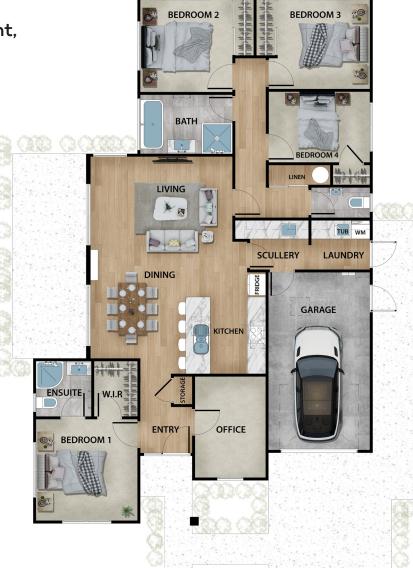

## HOUSE PLAN

18 Scully Place, McQuarrie Street Development, Invercargill

A smart layout allows for scullery and walk through laundry with external access. The master bedroom is separate from the other rooms and includes a walk-in wardrobe and ensuite. The additional 3 bedrooms are close to the family bathroom. The home has internal access to the single car garage with 3 entry points.

#### INTERIOR

- Office
- Custom designed kitchen & scullery
- Fisher & Paykel kitchen appliances
- Walk-in wardrobe
- Master ensuite

- Separate WC
- Heat pump system & bedroom panel heaters
- Thermally broken windows with Solux LowE
- Separate laundry
- Window furnishings included

#### EXTERIOR

- James Hardie Oblique Vertical cladding with plaster
- MaxRaft insulated slab
- Concretedriveway
- Hydroseeded lawn
- Outdoor living