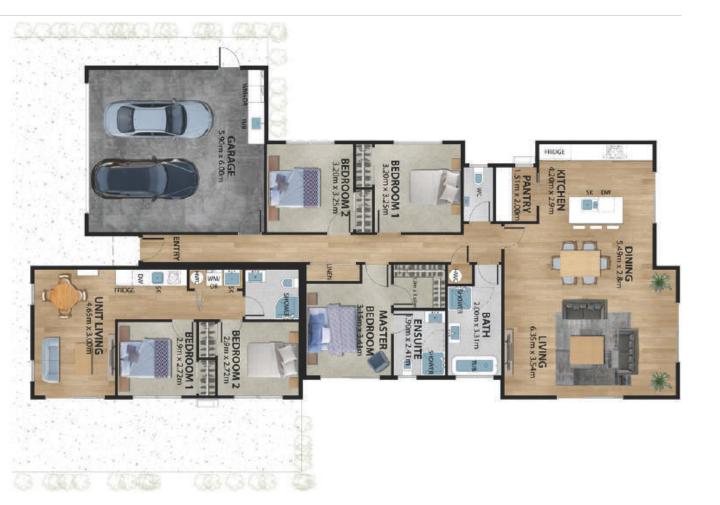

# HOUSE PLAN

#### Lot 9066, 6 Friesian Close, Hanley's Farm, Queenstown

A large three-bedroom turnkey home and income package with two-bedroom unit attached is now available for purchase in DP9, Hanley's Farm, Queenstown.

The main home is well designed with open plan kitchen, living and dining area with a walk-in pantry and skylights. The master bedroom has an ensuite and walk-in wardrobe. Both homes have exclusive outdoor spaces.