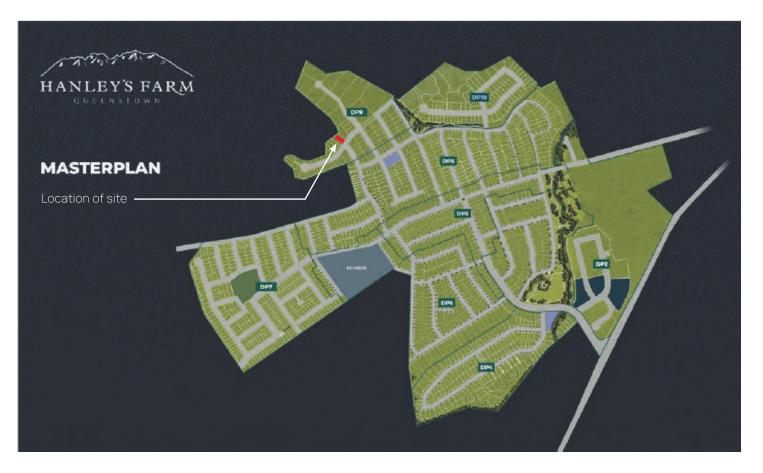

# THE LOCATION

Hanley's Farm stretches harmoniously between Lake Wakatipu, Deer Park Heights and The Remarkables on State Highway 6 to Invercargill. The development is 13-kilometers from central Queenstown, and 6-kilometres from Frankton.

Hanley's Farm has a primary school, day care, an epic pump track, playground, and fitness area and Café Bar. And if you didn't know already, it's near the Jack's Point Golf Course & Clubhouse, and the Remarkables Ski Field!