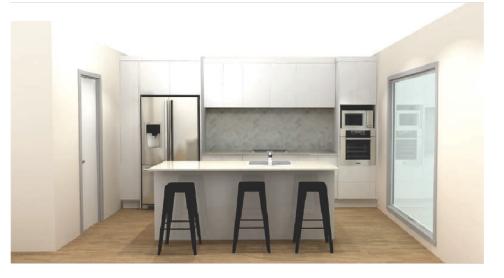

# HOUSE PLAN

#### Lot 9066, 6 Friesian Close, Hanley's Farm, Queenstown

### INTERIOR

- Double glazed thermal heart LowE windows
- Nordzco custom designed kitchen and pantry
- Bosh kitchen appliances (main home)
- Tiled splashbacks
- Velux Skylights
- Ducted heat pump system
- Wood burner

- Wall hung vanities
- Wall to back bath
- Tiled bathroom floors
- Carpet and laminate flooring

EXTERIOR

exterior

exterior

• James Hardie

vertical oblique

Larch cladding

- Window treatments
- Coloursteel Superdek
  roof
- Dominator insulated automatic garage door
- Soft land scaping
- Fencing included on two sides