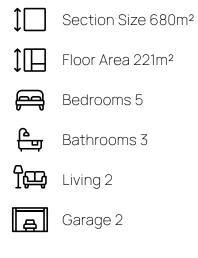

# HOUSE PLAN

#### Lot 9066, 6 Friesian Close, Hanley's Farm, Queenstown

### Specifications