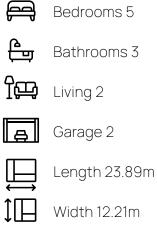

### **Specifications**

Home & Income Unit Lot 9066, 6 Friesian Close, Hanley's Farm, Queenstown

For Sale: \$1,775,000 Rental Assessment: \$1,550 -\$1,700 per week Designed to capture the views, this large home and income property is your opportunity to invest in the Queenstown property market.

A large three-bedroom turnkey home and income package with two-bedroom unit attached is now available for purchase in DP9, Hanley's Farm, Queenstown.

The main home is well designed with open plan kitchen, living and dining area with a walk-in pantry and skylights. The master bedroom has an ensuite and walk-in wardrobe. Both homes have exclusive outdoor spaces.