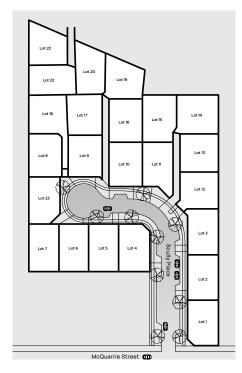

# THE LOCATION

The McQuarrie Street Development is a new housing area by Fowler Homes. The newly named Scully Place contains 23 Lots ranging in size from 400m2 to 598m2.

The new homes have been designed to capture the north facing sun and are suitable for family living, investments or someone wanting to downsize their home. The floors plans are unique and include many modern features of a home including a Scullery, Ensuite, Walk-in wardrobes and even single car garages.

The developers wanted to create a safe community environment and included 1.5m wide footpaths on both sides of Scully Place, off-street vehicle bay parking, streetlights, trees, and a wide street – a famous feature of Invercargill.

Scully Place is a private cul-de-sac and is named after Southland World War 1 veteran, Sergeant Major Peter Scully DCM. It is officially recognised as a Poppys Place, which means it is a New Zealand place named after someone