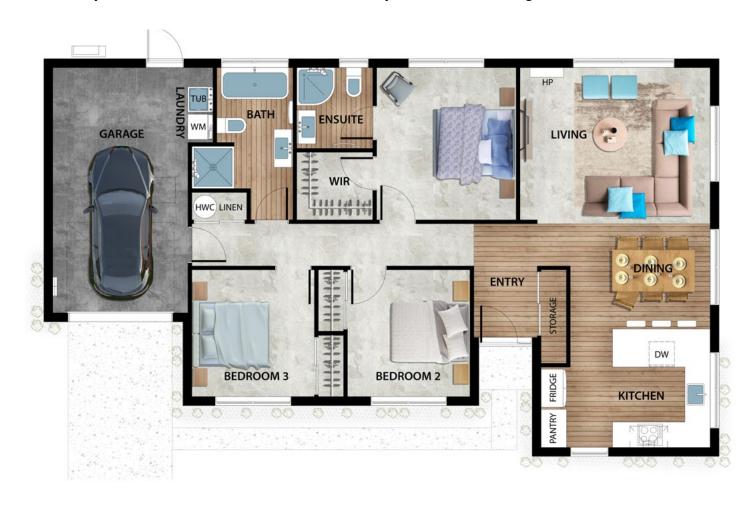

# **HOUSE PLAN**

### 32 Scully Place, McQuarrie Street Development, Invercargill

### **Specifications**

Bedrooms 3

Bathrooms 2

Living 1

Garage 1

Length 15.73m

Width 9.16m

YOUR STYLE OF LIVING

# HOME FEATURES

32 Scully Place, McQuarrie Street Development, Invercargill

- Walk-in wardrobe
- Master ensuite
- Custom designed kitchen
- Quality kitchen appliances
- Linen cupboard
- Heat pump system & bedroom panel heaters
- Drapes in bedroom 1 and living

- Roller blinds in bedrooms
- Brick exterior with James Hardie Oblique feature
- MaxRaft insulated slab
- Concretedriveway
- Hydroseeded lawn