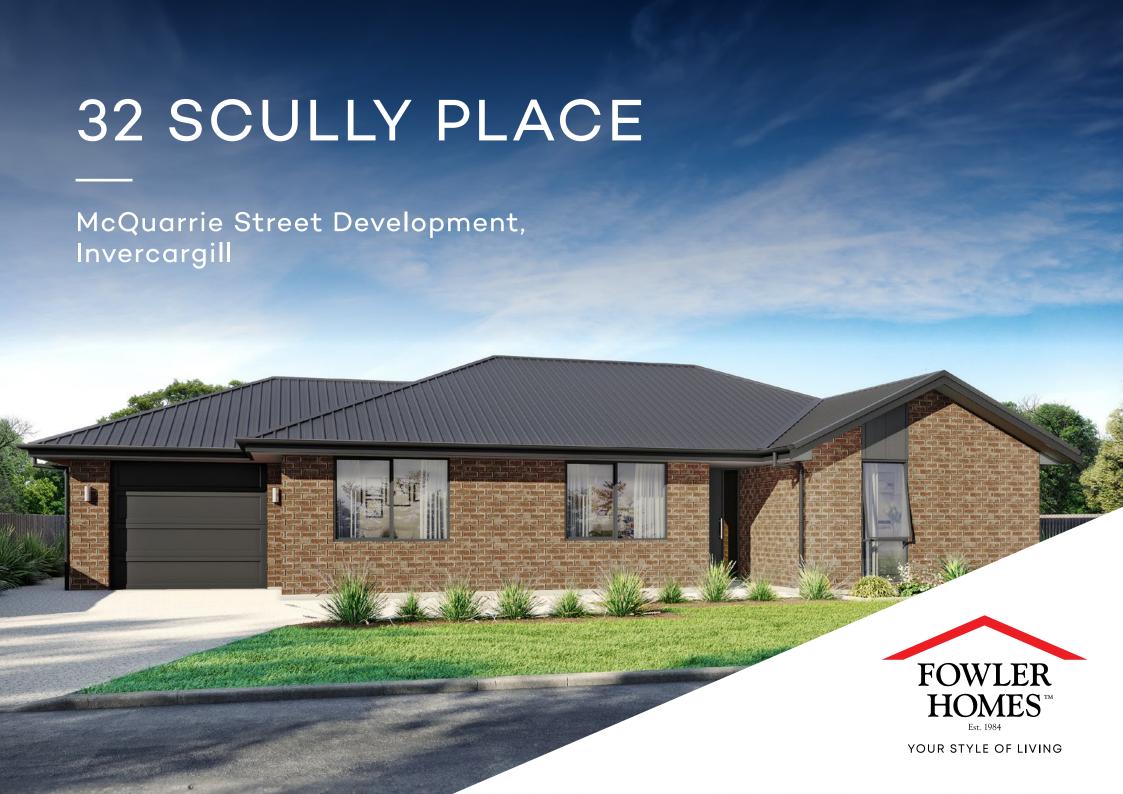

# TURNKEY HOUSE & LAND PACKAGE

### **Specifications**

Section Size 402m<sup>2</sup>

Floor Area 129m<sup>2</sup>

Bedrooms 3

Bathrooms 2

Living 1

Garage 1

32 Scully Place, McQuarrie Street Development, Invercargill

For Sale: \$665,000

This three-bedroom family home has all the features a new build needs, modern and stylish design, quality kitchen appliances, top quality insulation, and your choice of the finishing touches.

A smart layout allows for a master bedroom with walk-in-robe, ensuite, linen cupboard, family bathroom with shower and bath. The home has internal access to the single car garage, which also contains the laundry.