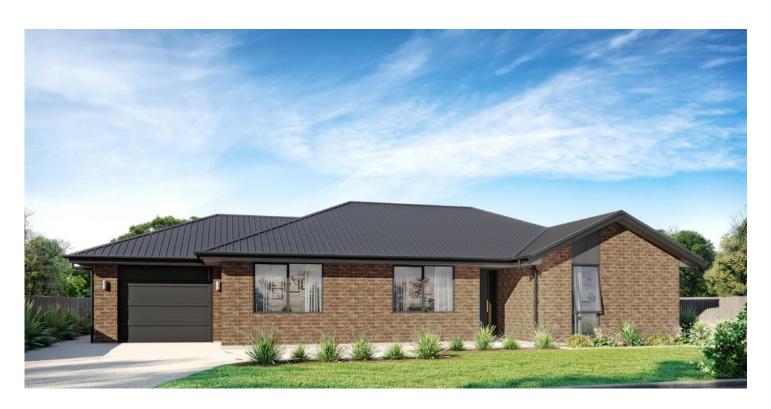

### **Specifications**

Section Size 402m<sup>2</sup>

Floor Area 129m<sup>2</sup>

Bedrooms 3

Bathrooms 2

Living 1

Garage 1

32 Scully Place, McQuarrie Street Development, Invercargill

For Sale: \$665,000

This three-bedroom family home has all the features a new build needs, modern and stylish design, quality kitchen appliances, top quality insulation, and your choice of the finishing touches.

A smart layout allows for a master bedroom with walk-in-robe, ensuite, linen cupboard, family bathroom with shower and bath. The home has internal access to the single car garage, which also contains the laundry.