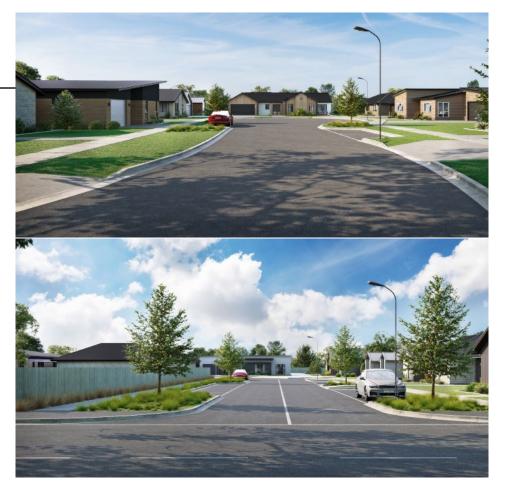

# THE LOCATION

The McQuarrie Street Development is a new housing area by Fowler Homes. The newly named Scully Place contains 23 Lots ranging in size from 400m2 to 598m2.

The new homes have been designed to capture the north facing sun and are suitable for family living, investments or someone wanting to downsize their home. The floors plans are unique and include many modern features of a home including a Scullery, Ensuite, Walk-in wardrobes and even single car garages.

The developers wanted to create a safe community environment and included 1.5m wide footpaths on both sides of Scully Place, off-street vehicle bay parking, streetlights, trees, and a wide street – a famous feature of Invercargill.